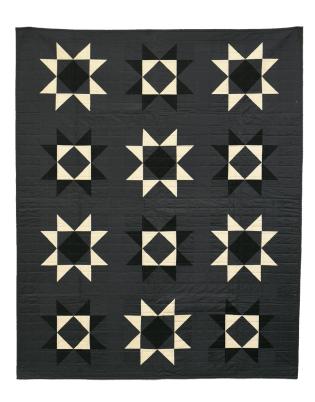

## QUILT YARDAGE REQUIREMENTS

CONSULT PATTERN FOR FINAL YARDAGE REQUIREMENTS

Night Sky 50" x 62"

Pattern Number: 54433PT-X

pattern by Heather Ross & Josie Snyder pieced and quilted by Josie Snyder pattern for sale: WindhamFabrics.com

| FABRIC | SKU                                             | YD    |
|--------|-------------------------------------------------|-------|
|        | 51583–43 Midnight<br>RUBY + BEE                 | 2/3   |
|        | 51583-44 Stormy<br>RUBY + BEE; INCLUDES BINDING | 3 1/2 |
|        | 51583–53 Vanilla Custard<br>RUBY + BEE          | 2/3   |

**TOTAL ESTIMATED YARDAGE: 47/8** 

BACKING: 3 7/8 YARDS OR 108" WIDEBACKING: 1 2/3 YARDS