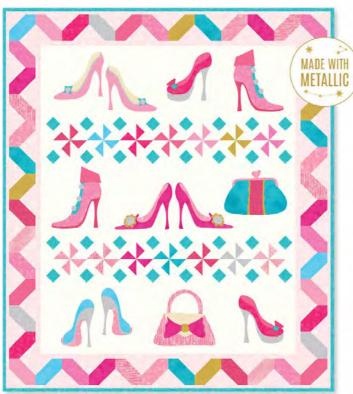

E: 3** 

**TOTAL ESTIMATED YARDAGE: 3** 



| PATTERN DESIG | Infinite Hearts (48" x 60") PATTERN DESIGNED BY: QUILTY LOVE PATTERN FOR SALE: QUILTYLOVESHOP.COM |          |  |  |  |
|---------------|---------------------------------------------------------------------------------------------------|----------|--|--|--|
|               | COLMFATQ-17<br>PERFECTLY PINK FQ BUNDLE                                                           | 1 BUNDLE |  |  |  |
|               | 51583-8 Azalea<br>RUBY + BEE; FOR BINDING                                                         | 1/2      |  |  |  |
|               | 51583-55 Wisp<br>RUBY + BEE                                                                       | 2        |  |  |  |

**TOTAL ESTIMATED YDS: 5** 

**BACKING REQUIRED: 3-1/8 YARDS** 



| Never Enough Shoes (50" x 58") PATTERN DESIGNED BY: TERRI DEGENKOLB PATTERN FOR SALE: WHIMSICALQUILTS.COM |                                                   |          |  |  |
|-----------------------------------------------------------------------------------------------------------|---------------------------------------------------|----------|--|--|
|                                                                                                           | COLMFATQ-17 PERFECTLY PINK FQ BUNDLE              | 1 BUNDLE |  |  |
|                                                                                                           | 37098-29 Curacao<br>PALEITE                       | FQ       |  |  |
|