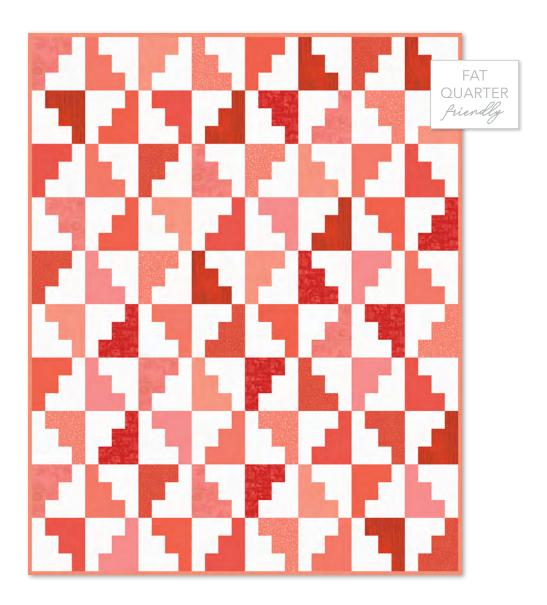

#### QUILT YARDAGE REQUIREMENTS

CONSULT PATTERN FOR FINAL YARDAGE REQUIREMENTS TOTAL ESTIMATED YARDAGES DOES NOT INCLUDE BACKING

| Hello March (56" x 70") |                         |             | TERN DESIGNED BY: CLUCKFOR SALE: CLUCKSE                   |       |
|-------------------------|-------------------------|-------------|------------------------------------------------------------|-------|
|                         | COLMFATQ-22 Peachy Keen |             | 40171-100 Dk.Coral/White<br>ARTISAN COTTON;<br>FOR BINDING | 1/2   |
| 1                       | Fat Quarter Bundle      | 1 FQ Bundle | 40171-120 White/White<br>ARTISAN COTTON                    | 2 1/4 |

TOTAL ESTIMATED YARDAGE: 5-1/4 • BACKING REQUIRED: 4 YARDS

17 CURRENT BUNDLES: READY TO SHIP