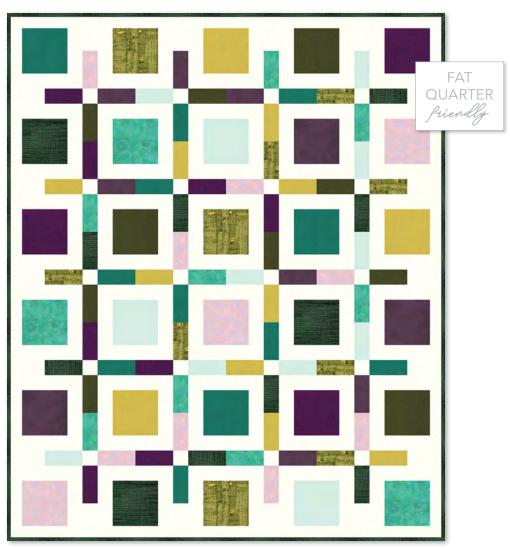

#### QUILT YARDAGE REQUIREMENTS

CONSULT PATTERN FOR FINAL YARDAGE REQUIREMENTS TOTAL ESTIMATED YARDAGES DOES NOT INCLUDE BACKING

Color Me DESIGNER FAVES

| Boxed Up (58" x 70") |                                       |             | TERN DESIGNED BY: CLUCKFOR SALE: CLUCKSE |       |
|----------------------|---------------------------------------|-------------|------------------------------------------|-------|
|                      | COLMFATQ-18 Grounded                  |             | 50962-9 Grove<br>TERRAIN;<br>FOR BINDING | 1/2   |
|                      | Designer Faves;<br>Fat Quarter Bundle | 1 FQ Bundle | 51583-55 Wisp<br>RUBY + BEE              | 2 1/2 |

TOTAL ESTIMATED YARDAGE: 6 • BACKING REQUIRED: 3-3/4 YARDS

17 CURRENT BUNDLES: READY TO SHIP