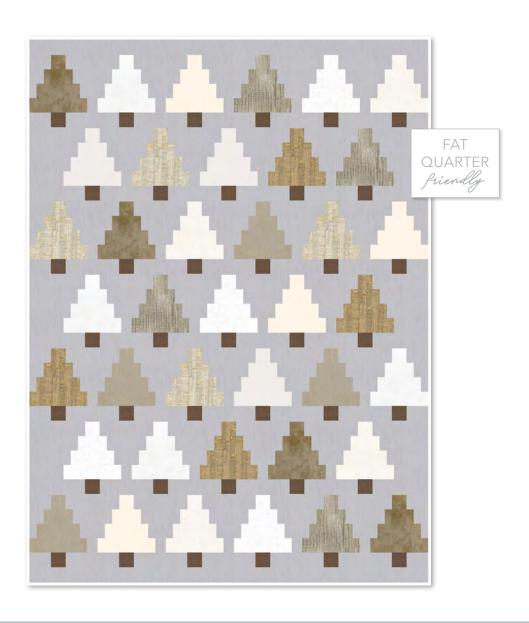

#### QUILT YARDAGE REQUIREMENTS

CONSULT PATTERN FOR FINAL YARDAGE REQUIREMENTS TOTAL ESTIMATED YARDAGES DOES NOT INCLUDE BACKING

| Quilty Trees (70" x 95") |                                              |             | PATTERN DESIGNED BY: QUILTY LOVE PATTERN FOR SALE: QUILTYLOVE.COM |                                               |       |
|--------------------------|----------------------------------------------|-------------|-------------------------------------------------------------------|-----------------------------------------------|-------|
|                          | COLMFATQ-19 Birch Bark<br>Fat Quarter Bundle | 1 FQ Bundle |                                                                   | 40171-109 Grey/White<br>ARTISAN COTTON        | 4 1/4 |
|                          | 40171-65 Brown/Tan<br>ARTISAN COTTON         | 1/3         |                                                                   | 52782-46 White on White SPECTRUM; FOR BINDING | 3/4   |

TOTAL ESTIMATED YARDAGE: 7-7/8 • BACKING REQUIRED: 5-3/4 YARDS

17 CURRENT BUNDLES: READY TO SHIP