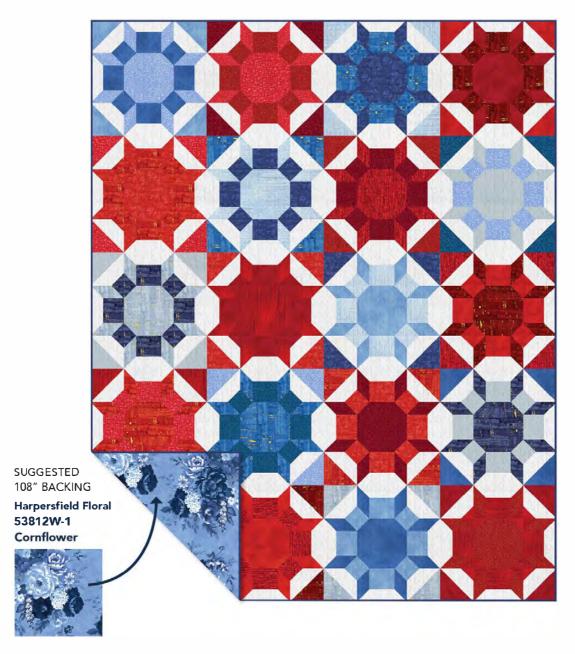

#### QUILT YARDAGE REQUIREMENTS

CONSULT PATTERN FOR FINAL YARDAGE REQUIREMENTS TOTAL ESTIMATED YARDAGES DOES NOT INCLUDE BACKING

| Hello March (56" x 70") |                      |             | TERN DESIGNED BY: CLUCK            |       |
|-------------------------|----------------------|-------------|------------------------------------|-------|
|                         | COLMFATQ-20 Tidepool |             | 37098-96 Lake PALETTE; FOR BINDING | 1/2   |
|                         | Fat Quarter Bundle   | 1 FQ Bundle | 53727-23 Light Blue<br>RADIANCE    | 2 1/4 |

TOTAL ESTIMATED YARDAGE: 5-1/4 • BACKING REQUIRED: 4 YARDS

**SHIMMER**- 56" x 70"

PATTERN FOR SALE: CLUCKCLUCKSEW.COM

| (1) Color Me Bundle:<br>COLMFATQ-7 Red Roses<br>EACH BUNDLE HAS 10 FQS  | 0 9,4 | SPECTRUM<br>52782-46 White on<br>White     | 1-3/4 YDs |
|-------------------------------------------------------------------------|-------|--------------------------------------------|-----------|
| (1) Color Me Bundle:<br>COLMFATQ-9 Blue Jeans<br>EACH BUNDLE HAS 10 FQS |       | SPECTRUM<br>52782-20 Cobalt<br>FOR BINDING | 1/2 YD    |