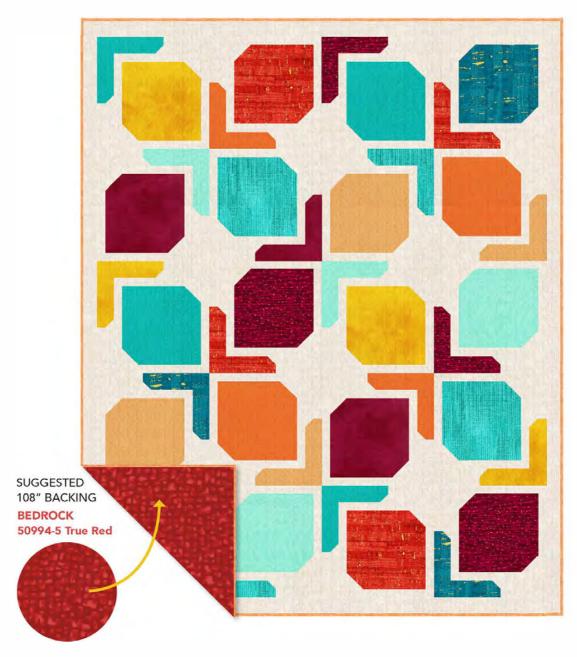

TOTAL ESTIMATED YARDAGE: 5-1/4 • BACKING REQUIRED: 4 YARDS

**SHIMMER**- 56" x 70"

PATTERN FOR SALE: CLUCKCLUCKSEW.COM

| (1) Color Me Bundle:<br>COLMFATQ-7 Red Roses<br>EACH BUNDLE HAS 10 FQS  | 0 9,4 | SPECTRUM<br>52782-46 White on<br>White     | 1-3/4 YDs |
|-------------------------------------------------------------------------|-------|--------------------------------------------|-----------|
| (1) Color Me Bundle:<br>COLMFATQ-9 Blue Jeans<br>EACH BUNDLE HAS 10 FQS |       | SPECTRUM<br>52782-20 Cobalt<br>FOR BINDING | 1/2 YD    |

• 108" WIDE BACKING: 1-3/4 YDS

**TOTAL ESTIMATED YARDAGE: 7-1/4** 