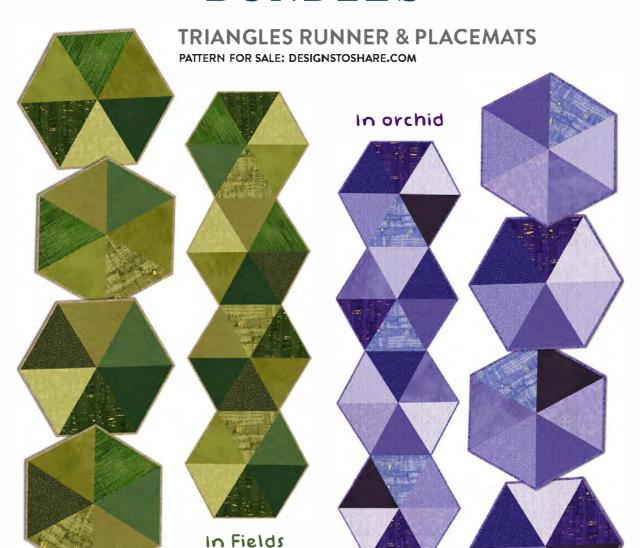

### FAT QUARTER FRIDAY - 45" x 60"

PATTERN FOR SALE: CLUCKCLUCKSEWSHOP,COM

TOTAL ESTIMATED YARDAGE: 6-3/4

(1) TABLE RUNNER: 13" x 43" • (4) PLACEMATS: 16-1/2" x 14"

of Green

| - 19 | (1) Color Me Bundle:<br>COLMFATQ-15 Fields of Green<br>EACH BUNDLE HAS 10 FQS |           |  |
|------|-------------------------------------------------------------------------------|-----------|--|
|      | UNCORKED<br>50107M-7 Taupe<br>BINDING FOR RUNNER AND MATS                     | 1/2 YD    |  |
|      | BACKING<br>FOR RUNNER AND MATS                                                | 1-3/8 YDs |  |

| (1) Color Me Bundle:<br>COLMFATQ-16 Orchid<br>EACH BUNDLE HAS 10 FQS |           |
|----------------------------------------------------------------------|-----------|
| DEWDROP<br>52495M-24 Universe<br>BINDING FOR RUNNER AND MATS         | 1/2 YD    |
| BACKING<br>FOR RUNNER AND MATS                                       | 1-3/8 YDs |