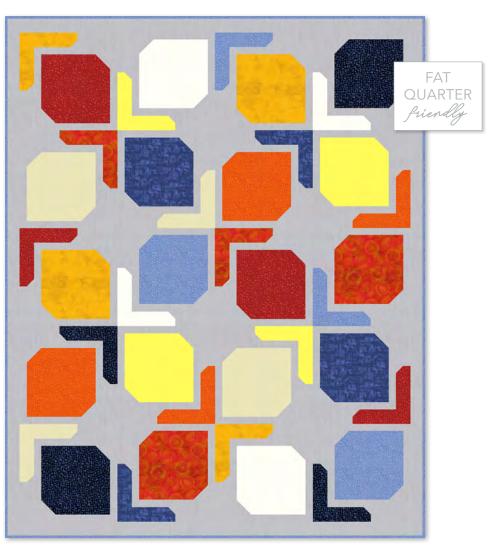

**TOTAL ESTIMATED YDS: 5** 

**BACKING REQUIRED: 3-1/8 YARDS** 

| Never Enough Shoes (50" x 58") PATTERN DESIGNED BY: TERRI DEGENKOLB PATTERN FOR SALE: WHIMSICALQUILTS.COM |                                                   |          |  |  |
|-----------------------------------------------------------------------------------------------------------|---------------------------------------------------|----------|--|--|
|                                                                                                           | COLMFATQ-17 PERFECTLY PINK FQ BUNDLE              | 1 BUNDLE |  |  |
|                                                                                                           | 37098-29 Curacao<br>PALEITE                       | FQ       |  |  |
|                                                                                                           | 37098-31 Caribbean                                | FQ       |  |  |
|                                                                                                           | 38934M-1 Metallic Gold MADE WITH METALLICS        | FQ       |  |  |
|                                                                                                           | 38934M-2 Metallic Silver MADE WITH METALLICS      | FQ       |  |  |
|                                                                                                           | 50087-97 Cream<br>BEDROCK                         | FQ       |  |  |
|                                                                                                           | 51583-55 <b>W</b> isp<br>RUBY + BEE               | 2        |  |  |
|                                                                                                           | 52782-16 Pool Party<br>SPECTRUM; INCLUDES BINDING | 3/4      |  |  |
|                                                                                                           | 52782-30 Powder Pink<br>SPECTRUM                  | 1-1/2    |  |  |

**TOTAL ESTIMATED YDS: 8** 

**BACKING REQUIRED: 4 YARDS** 