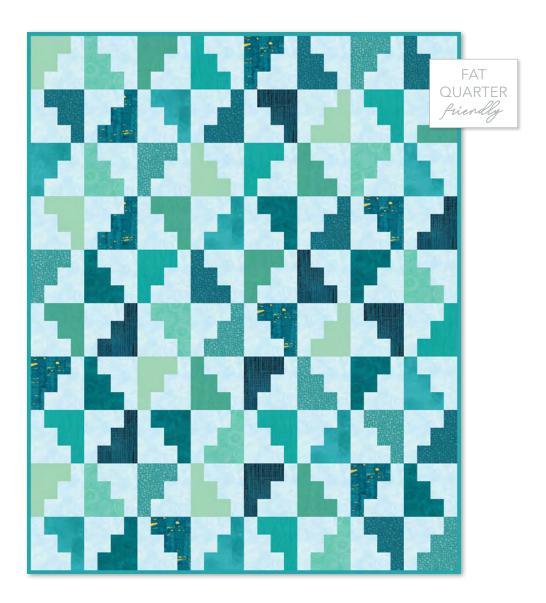

#### QUILT YARDAGE REQUIREMENTS

CONSULT PATTERN FOR FINAL YARDAGE REQUIREMENTS TOTAL ESTIMATED YARDAGES DOES NOT INCLUDE BACKING

| Hello March (56" x 70") |                      |             | TERN DESIGNED BY: CLUCK            |       |
|-------------------------|----------------------|-------------|------------------------------------|-------|
|                         | COLMFATQ-20 Tidepool |             | 37098-96 Lake PALETTE; FOR BINDING | 1/2   |
|                         | Fat Quarter Bundle   | 1 FQ Bundle | 53727-23 Light Blue<br>RADIANCE    | 2 1/4 |

TOTAL ESTIMATED YARDAGE: 5-1/4 • BACKING REQUIRED: 4 YARDS

**SHIMMER**- 56" x 70"

PATTERN FOR SALE: CLUCKCLUCKSEW.COM

| (1) Color Me Bundle:<br>COLMFATQ-7 Red Roses<br>EACH BUNDLE HAS 10 FQS  | 0 9,4 | SPECTRUM<br>52782-46 White on<br>White     | 1-3/4 YDs |
|-------------------------------------------------------------------------|-------|--------------------------------------------|-----------|
| (1) Color Me Bundle:<br>COLMFATQ-9 Blue Jeans<br>EACH BUNDLE HAS 10 FQS |       | SPECTRUM<br>52782-20 Cobalt<br>FOR BINDING | 1/2 YD    |