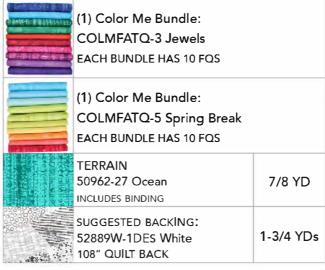

#### **COLOR BOX-71" x 80"**

PATTERN FOR SALE: NEEDLEINAHAYESSTACK.BIZ

|                                                           | (1) Color Me Bundle:<br>COLMFATQ-2 Peacock<br>EACH BUNDLE HAS 10 FQS         |           |  |  |
|-----------------------------------------------------------|------------------------------------------------------------------------------|-----------|--|--|
| を まればは はいけい できる ない こうかい こうかい こうかい こうかい こうかい こうかい こうかい こうか | (1) Color Me Bundle:<br>COLMFATQ-4 Lavender Fields<br>EACH BUNDLE HAS 10 FQS |           |  |  |
| 17.                                                       | (1) Color Me Bundle:<br>COLMFATQ-5 Spring Break<br>EACH BUNDLE HAS 10 FQS    |           |  |  |
|                                                           | SPECTRUM<br>52782-47 Quartz                                                  | 1-1/2 YD  |  |  |
|                                                           | BACKING                                                                      | 4-1/2 YDs |  |  |

REMAINING FQ PIECES FOR SCRAPPY BINDING

**TOTAL ESTIMATED YARDAGE: 9** 

**DINNER PARTY**- 58" x 72" PATTERN FOR SALE: ABRIGHTCORNER.COM

BACKING: 3-3/4 YDS OR 108" WIDE BACKING: 1-7/8 YDS **TOTAL ESTIMATED YARDAGE: 5-2/3** 