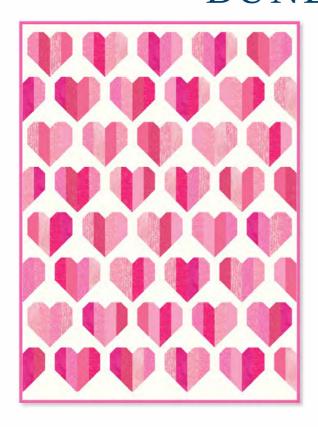

**TOTAL ESTIMATED YARDAGE: 3** 

**TOTAL ESTIMATED YARDAGE: 3** 

| PATTERN DESIG | Infinite Hearts (48" x 60") PATTERN DESIGNED BY: QUILTY LOVE PATTERN FOR SALE: QUILTYLOVESHOP.COM |          |  |  |  |
|---------------|---------------------------------------------------------------------------------------------------|----------|--|--|--|
|               | COLMFATQ-17<br>PERFECTLY PINK FQ BUNDLE                                                           | 1 BUNDLE |  |  |  |
|               | 51583-8 Azalea<br>RUBY + BEE; FOR BINDING                                                         | 1/2      |  |  |  |
|               | 51583-55 Wisp<br>RUBY + BEE                                                                       | 2        |  |  |  |

**TOTAL ESTIMATED YDS: 5** 

**BACKING REQUIRED: 3-1/8 YARDS** 

| Never Enough Shoes (50" x 58") PATTERN DESIGNED BY: TERRI DEGENKOLB PATTERN FOR SALE: WHIMSICALQUILTS.COM |                                                   |          |  |  |
|-----------------------------------------------------------------------------------------------------------|---------------------------------------------------|----------|--|--|
|                                                                                                           | COLMFATQ-17 PERFECTLY PINK FQ BUNDLE              | 1 BUNDLE |  |  |
|                                                                                                           | 37098-29 Curacao<br>PALEITE                       | FQ       |  |  |
|                                                                                                           | 37098-31 Caribbean                                | FQ       |  |  |
|                                                                                                           | 38934M-1 Metallic Gold MADE WITH METALLICS        | FQ       |  |  |
|                                                                                                           | 38934M-2 Metallic Silver MADE WITH METALLICS      | FQ       |  |  |
|                                                                                                           | 50087-97 Cream<br>BEDROCK                         | FQ       |  |  |
|                                                                                                           | 51583-55 <b>W</b> isp<br>RUBY + BEE               | 2        |  |  |
|                                                                                                           | 52782-16 Pool Party<br>SPECTRUM; INCLUDES BINDING | 3/4      |  |  |
|                                                                                                           | 52782-30 Powder Pink<br>SPECTRUM                  | 1-1/2    |  |  |