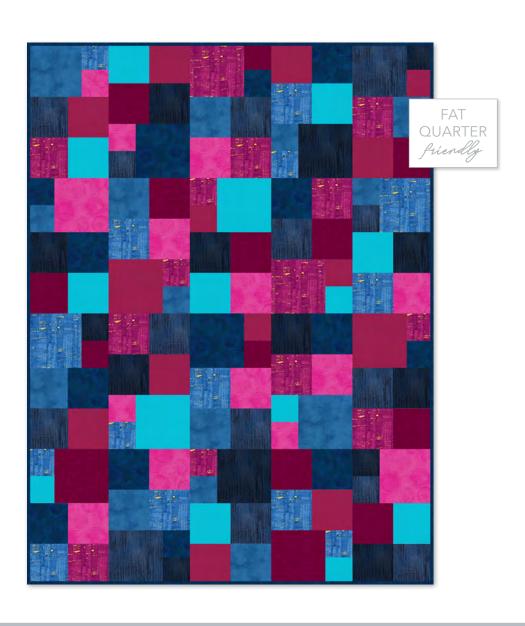

#### **COLOR BOX-71" x 80"**

PATTERN FOR SALE: NEEDLEINAHAYESSTACK.BIZ

|                                                           | (1) Color Me Bundle:<br>COLMFATQ-2 Peacock<br>EACH BUNDLE HAS 10 FQS         |           |  |  |
|-----------------------------------------------------------|------------------------------------------------------------------------------|-----------|--|--|
| を まればは はいけい できる ない こうかい こうかい こうかい こうかい こうかい こうかい こうかい こうか | (1) Color Me Bundle:<br>COLMFATQ-4 Lavender Fields<br>EACH BUNDLE HAS 10 FQS |           |  |  |
| 17.                                                       | (1) Color Me Bundle:<br>COLMFATQ-5 Spring Break<br>EACH BUNDLE HAS 10 FQS    |           |  |  |
|                                                           | SPECTRUM<br>52782-47 Quartz                                                  | 1-1/2 YD  |  |  |
|                                                           | BACKING                                                                      | 4-1/2 YDs |  |  |

REMAINING FQ PIECES FOR SCRAPPY BINDING

**TOTAL ESTIMATED YARDAGE: 9** 

**DINNER PARTY**- 58" x 72" PATTERN FOR SALE: ABRIGHTCORNER.COM

BACKING: 3-3/4 YDS OR 108" WIDE BACKING: 1-7/8 YDS **TOTAL ESTIMATED YARDAGE: 5-2/3** 