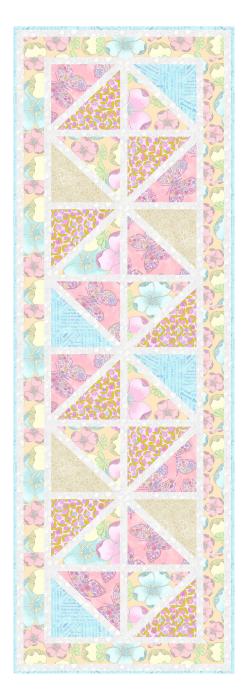

02.23.2024 windhamfabrics.com



## Trellis Runner

designed by Marsha Evans Moore featuring *Goodness Gracious* by Laura Heine

SIZE: 16" x 48"





THIS IS A DIGITAL REPRESENTATION OF THE QUILT TOP, FABRIC MAY VARY.

PLEASE NOTE: BEFORE MAKING YOUR PROJECT, CHECK FOR ANY PATTERN UPDATES AT WINDHAMFABRICS.COM'S FREE PROJECTS SECTION.





### Trellis Runner

**PROJECT DISCLAIMER:** Every effort has been made to ensure that all projects are error free. All the information is presented in good faith, however, no warranty can be given nor results guaranteed. Therefore, we assume no responsibility nor damages that may occur when referring to this pattern. When errors are brought to our attention, we make every effort to correct and post a revision as soon as possible. We suggest you check **windhamfabrics. com** for pattern updates and to test the pattern prior to making the project. Test templates first, before cutting all the pieces. F