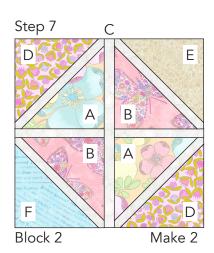

#### **BLOCK ASSEMBLY**

NOTE: All square units in Steps 1-3 should measure 5-1/2" including seam allowance.

- 1. Sew (1) A 5-1/2" triangle to one side of (1) C Lattice template. Sew (1) E 5-1/2" triangle to opposite side of the C Lattice template to make a A/E square unit. Make 1.
- 2. Sew (1) A 5-1/2" triangle to one side of (1) C Lattice template. Sew (1) F 5-1/2" triangle to opposite side of the C Lattice template to make a A/F square unit. Make 1.
- 3. Sew (1) B 5-1/2" triangle to one side of (1) C Lattice template. Sew (1)
  D 5-1/2" triangle to opposite side of the C Lattice template to make a
  B/D square unit. Make 2.

В

- **4.** Sew (1) **A/E** square unit to one side of (1) **C** 1" x 5-1/2" strip. Sew (1) **B/D** square unit to opposite side of **C** 1" x 5-1/2" strip to make a half block unit. Make 1.
- **5.** Sew (1) **A/F** square unit to one side of (1) **C** 1"  $\times$  5-1/2" strip. Sew (1) **B/D** square unit to opposite side of **C** 1"  $\times$  5-1/2" strip to make a half block unit. Make 1.
- **6.** Sew half block units to opposite sides of (1) **C** 1" x 11" strip to make Block 1. Note orientation of fabrics. Make 2.
- **7.** Following steps 1-6, make Block 2 using the fabrics indicated. Make 2.