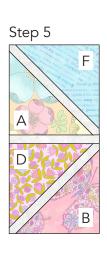

В

- **4.** Sew (1) **A/E** square unit to one side of (1) **C** 1" x 5-1/2" strip. Sew (1) **B/D** square unit to opposite side of **C** 1" x 5-1/2" strip to make a half block unit. Make 1.
- **5.** Sew (1) **A/F** square unit to one side of (1) **C** 1"  $\times$  5-1/2" strip. Sew (1) **B/D** square unit to opposite side of **C** 1"  $\times$  5-1/2" strip to make a half block unit. Make 1.
- **6.** Sew half block units to opposite sides of (1) **C** 1" x 11" strip to make Block 1. Note orientation of fabrics. Make 2.
- **7.** Following steps 1-6, make Block 2 using the fabrics indicated. Make 2.