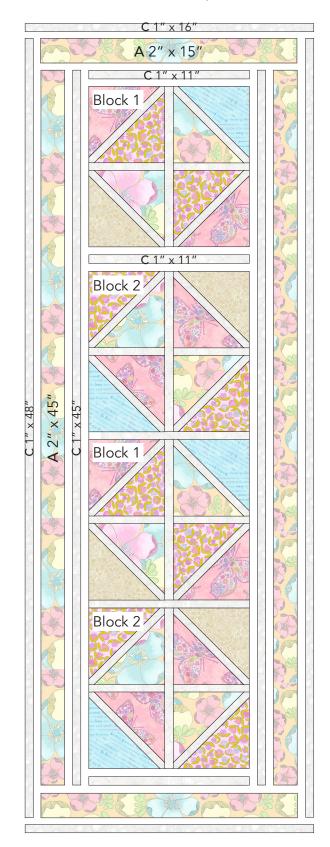

### Trellis Runner

Tablerunner Layout

#### **TABLERUNNER ASSEMBLY**

- **8.** Following the tablerunner layout, sew together (5) **C** 1" x 11" strips alternating with Blocks 1 and 2 to make the center.
- **9.** Sew (1)  $\mathbf{C}$  1" x 45" strips to each side of the center.
- **10.** Sew (1) **A** 2" x 45" border to sides of the tablerunner. Sew (2) **A** 2" x 15" borders to top and bottom of the tablerunner.
- **11.** Sew (1) **C** 1" x 48" border to each side of the center. Sew (2) **C** 1" x 16" borders to top and bottom of the tablerunner.