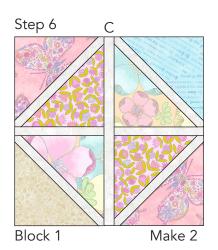

В

- **4.** Sew (1) **A/E** square unit to one side of (1) **C** 1" x 5-1/2" strip. Sew (1) **B/D** square unit to opposite side of **C** 1" x 5-1/2" strip to make a half block unit. Make 1.
- **5.** Sew (1) **A/F** square unit to one side of (1) **C** 1"  $\times$  5-1/2" strip. Sew (1) **B/D** square unit to opposite side of **C** 1"  $\times$  5-1/2" strip to make a half block unit. Make 1.
- **6.** Sew half block units to opposite sides of (1) **C** 1" x 11" strip to make Block 1. Note orientation of fabrics. Make 2.
- **7.** Following steps 1-6, make Block 2 using the fabrics indicated. Make 2.