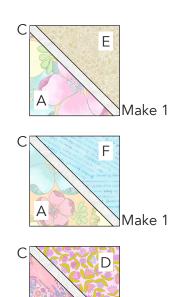

#### **BLOCK ASSEMBLY**

NOTE: All square units in Steps 1-3 should measure 5-1/2" including seam allowance.

- 1. Sew (1) A 5-1/2" triangle to one side of (1) C Lattice template. Sew (1) E 5-1/2" triangle to opposite side of the C Lattice template to make a A/E square unit. Make 1.
- 2. Sew (1) A 5-1/2" triangle to one side of (1) C Lattice template. Sew (1) F 5-1/2" triangle to opposite side of the C Lattice template to make a A/F square unit. Make 1.
- 3. Sew (1) B 5-1/2" triangle to one side of (1) C Lattice template. Sew (1)
  D 5-1/2" triangle to opposite side of the C Lattice template to make a
  B/D square unit. Make 2.