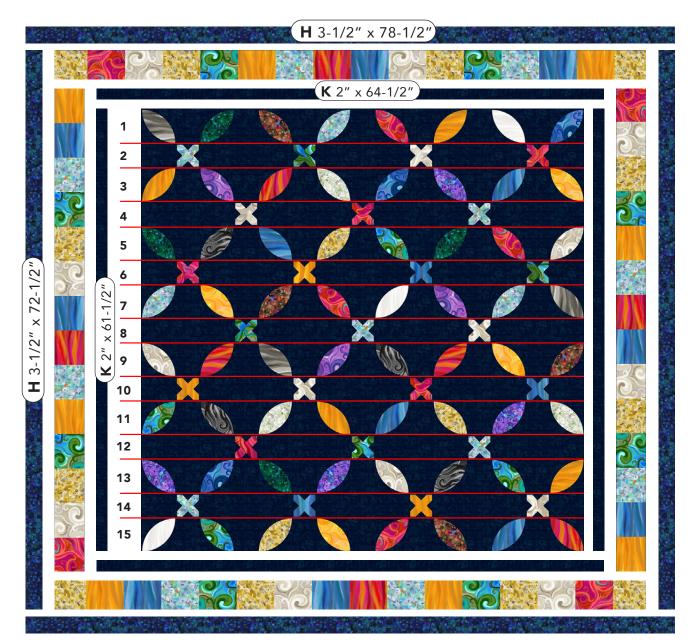

8. Sew together rows 1-15 to complete quilt center. Note proper rotation and placement of rows.

#### BORDER ASSEMBLY

**9. Side Pieced Border:** Arrange and sew together (14) 4-1/2" x 5-1/8" rectangles from assorted fabrics to make (2) side border units as shown. Set aside.

**10. Top/Bottom Pieced Border:** Arrange and sew together (14) 4-1/2" x 5-1/8" rectangles from assorted fabrics. Add (1) G 4-1/2" square to both ends of pieced border.
Make (2) border units as shown. Set aside.

# Petal Paradise

- 11. Inner Border: Sew (1) K 2" x 61-1/2" strip to the opposite sides of quilt center, followed by (1) K 2" x 64-1/2" strip to the top and bottom of quilt center.
- **12. Pieced Inner Border:** Sew Side Pieced Borders to the opposite sides of quilt center, followed by Top and Bottom Pieced Borders. Note proper rotation and placement of pieced borders.
- **13. Outer Border:** Sew (1) **H** 3-1/2" x 72-1/2" strip to the opposite sides of quilt center, followed by (1) **H** 3-1/2" x 78-1/2" strip to the remaining opposite sides of quilt center to complete quilt top.

QUILT DIAGRAM

**FINISHING** Layer quilt top, batting and backing together to form a quilt sandwich. Baste and quilt as desired. Bind using **A** 2-1/4" strips.