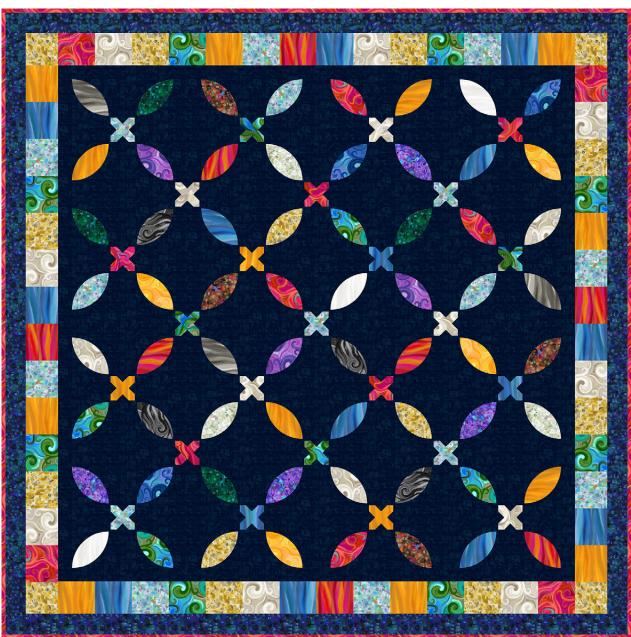

QUILT DIAGRAM

**FINISHING** Layer quilt top, batting and backing together to form a quilt sandwich. Baste and quilt as desired. Bind using **A** 2-1/4" strips.