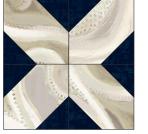

#### CORNERSTONE BLOCK ASSEMBLY

- Draw a diagonal line on the wrong side of (1) K 1-1/4" square. Place square, right sides together, at a corner of (1) A 2" square. Sew on drawn line. Trim 1/4" away from sewn line. Open and press. Repeat for opposite corner of K square as shown. Make (4) A/K units.
- 2. Sew together A/K units to make a cornerstone block as shown. Trim blocks to 3-1/2" square unfinished.

MAKE (5) **A/K** BLOCKS

3. Repeat steps 1-2 to make remaining cornerstone blocks. Trim blocks to 3-1/2" square unfinished.

Make (5) C/K

Make (5) **I/K** 