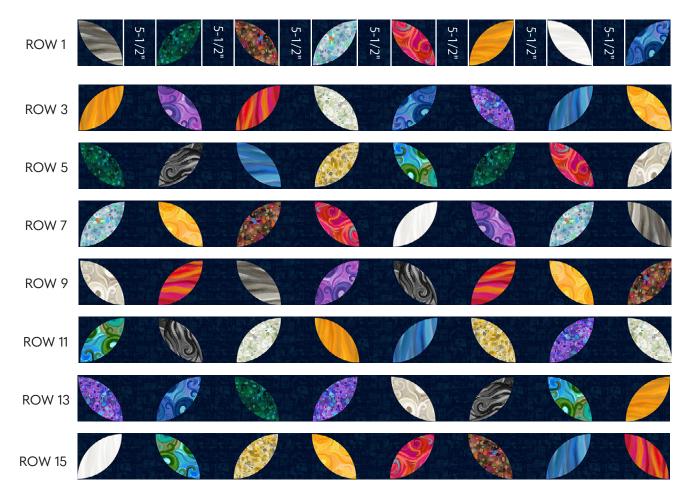

7. Petal Rows: Sew together (8) petal blocks and (7) K 3-1/2" x 5-1/2" rectangles to make
(8) petal rows. Note proper rotation and placement of petal blocks.

**QUILT ASSEMBLY** Refer to Quilt Diagram on page 5 for following step..

8. Sew together rows 1-15 to complete quilt center. Note proper rotation and placement of rows.