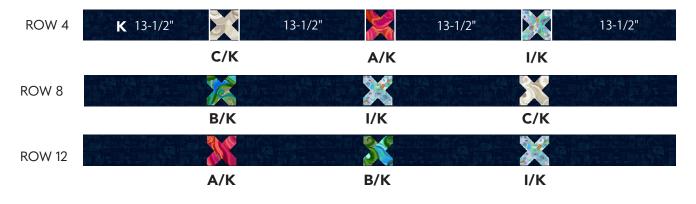

#### **ROW ASSEMBLY**

5. Cornerstone Rows: Sew together (4) cornerstone blocks, (3) K 3-1/2" x 13-1/2" and (2) K 3-1/2" x 5-1/2" rectangles to make rows 2, 6, 10 and 14 as shown.

6. Sew together (3) cornerstone units and (4) K 3-1/2" x 13-1/2" rectangles to make rows 4, 8, and 12 as shown.

7. Petal Rows: Sew together (8) petal blocks and (7) K 3-1/2" x 5-1/2" rectangles to make
(8) petal rows. Note proper rotation and placement of petal blocks.

**QUILT ASSEMBLY** Refer to Quilt Diagram on page 5 for following step..

8. Sew together rows 1-15 to complete quilt center. Note proper rotation and placement of rows.