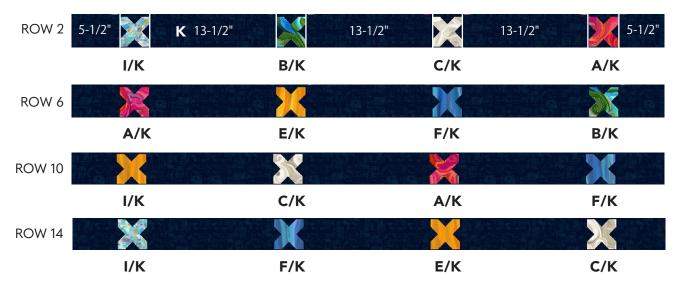

#### **ROW ASSEMBLY**

5. Cornerstone Rows: Sew together (4) cornerstone blocks, (3) K 3-1/2" x 13-1/2" and (2) K 3-1/2" x 5-1/2" rectangles to make rows 2, 6, 10 and 14 as shown.

6. Sew together (3) cornerstone units and (4) K 3-1/2" x 13-1/2" rectangles to make rows 4, 8, and 12 as shown.

7. Petal Rows: Sew together (8) petal blocks and (7) K 3-1/2" x 5-1/2" rectangles to make
(8) petal rows. Note proper rotation and placement of petal blocks.

**QUILT ASSEMBLY** Refer to Quilt Diagram on page 5 for following step..

8. Sew together rows 1-15 to complete quilt center. Note proper rotation and placement of rows.