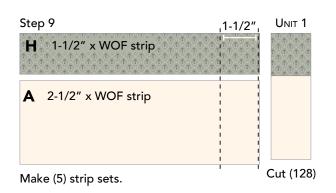

### SQUARE-PATCH UNITS

- 9. Unit 1: Sew (1) H 1-1/2" x WOF strip and (1) A 2-1/2" x WOF strip to make a strip set. Make (5) strip sets. Subcut (128) Unit 1 at 1-1/2" intervals.
- 10. Unit 2: Sew (2) A 1-1/2" x WOF strips to the opposite long sides of (1) H 1-1/2" x WOF strip to make a strip set. Make (3) strip sets. Subcut (64) Unit 2 at 1-1/2" intervals.