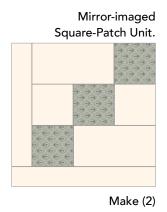

### SQUARE-PATCH UNITS

- 9. Unit 1: Sew (1) H 1-1/2" x WOF strip and (1) A 2-1/2" x WOF strip to make a strip set. Make (5) strip sets. Subcut (128) Unit 1 at 1-1/2" intervals.
- 10. Unit 2: Sew (2) A 1-1/2" x WOF strips to the opposite long sides of (1) H 1-1/2" x WOF strip to make a strip set. Make (3) strip sets. Subcut (64) Unit 2 at 1-1/2" intervals.

- 11. Noting rotation, sew together (2) Units 1 and (1) Unit 2, as shown.
- **12.** Sew (1) **A** 1" x 3-1/2" rectangle to the right of the **Step 11** unit, followed by (1) **A** 1" x 4" rectangle to the bottom of the same unit. Make (2) Square-Patch units and (2) mirror-imaged units, and set aside for later assembly.

**13.** Noting rotation of units, sew together (1) **Square-Patch Unit** and (1) **Mirror-imaged Unit** to (1) **Heart Block 2** to make a column unit. Make (2).

Make (2)

**14.** As shown, sew together units from **Steps 7** and **13** to complete (1) **Inner Border 2 Block**, measuring 12-1/2" square unfinished. Make (4).