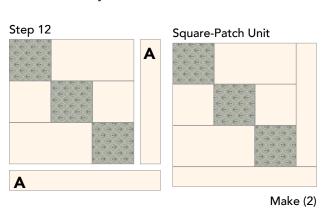

- 11. Noting rotation, sew together (2) Units 1 and (1) Unit 2, as shown.
- **12.** Sew (1) **A** 1" x 3-1/2" rectangle to the right of the **Step 11** unit, followed by (1) **A** 1" x 4" rectangle to the bottom of the same unit. Make (2) Square-Patch units and (2) mirror-imaged units, and set aside for later assembly.

**13.** Noting rotation of units, sew together (1) **Square-Patch Unit** and (1) **Mirror-imaged Unit** to (1) **Heart Block 2** to make a column unit. Make (2).

Make (2)

**14.** As shown, sew together units from **Steps 7** and **13** to complete (1) **Inner Border 2 Block**, measuring 12-1/2" square unfinished. Make (4).