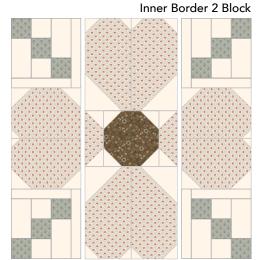

### **INNER BORDER 2 BLOCK**

**13.** Noting rotation of units, sew together (1) **Square-Patch Unit** and (1) **Mirror-imaged Unit** to (1) **Heart Block 2** to make a column unit. Make (2).

Make (2)

**14.** As shown, sew together units from **Steps 7** and **13** to complete (1) **Inner Border 2 Block**, measuring 12-1/2" square unfinished. Make (4).

Make (4) of **G** 

Measures 12-1/2" square unfinished.

15. Make the total number of blocks indicated for the following Inner Border 2 Blocks: