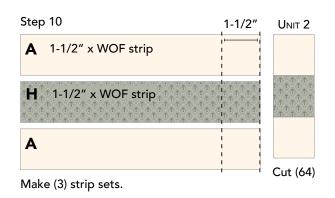

### SQUARE-PATCH UNITS

- 9. Unit 1: Sew (1) H 1-1/2" x WOF strip and (1) A 2-1/2" x WOF strip to make a strip set. Make (5) strip sets. Subcut (128) Unit 1 at 1-1/2" intervals.
- 10. Unit 2: Sew (2) A 1-1/2" x WOF strips to the opposite long sides of (1) H 1-1/2" x WOF strip to make a strip set. Make (3) strip sets. Subcut (64) Unit 2 at 1-1/2" intervals.