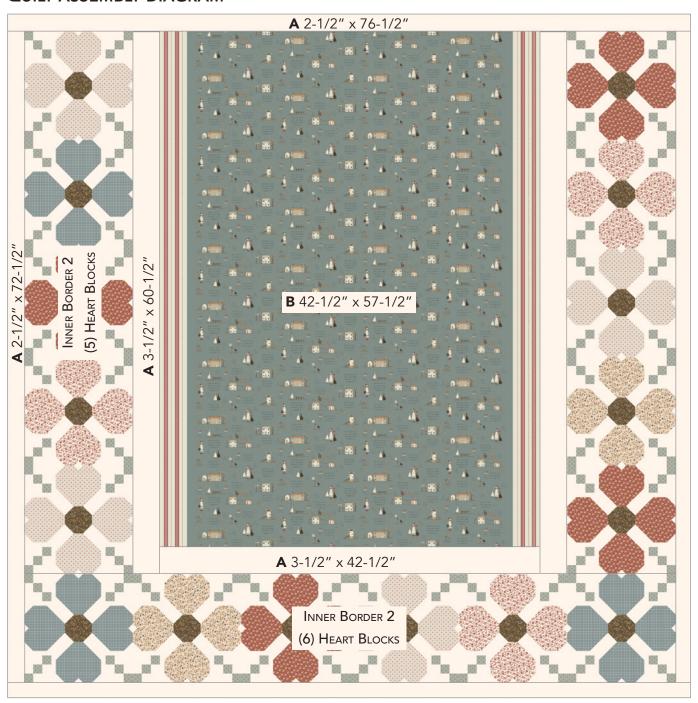

#### QUILT TOP ASSEMBLY

- **16.** Sew (1) **A** 3-1/2" x 42-1/2" strip at the bottom of (1) **B** 42-1/2" x 57-1/2" rectangle, followed by (2) **A** 3-1/2" x 60-1/2" strips to the left and right side.
- **17.** Arrange and sew together (5) **Inner Border 2 Blocks** to make a pieced column. Make (2) and sew to the opposite long sides of quilt center.
- **18.** Arrange and sew together (6) **Inner Border 2 Blocks** to make a pieced row. Sew row to the bottom of quilt center.
- 19. Sew (2) A 2-1/2" x 72-1/2" strips to the opposite long sides of quilt center, followed by (2) A 2-1/2" x 76-1/2" strips to the top and bottom of quilt center to complete quilt top.

### **QUILT ASSEMBLY DIAGRAM**

**FINISHING:** Layer quilt top, batting and backing together to form quilt sandwich. Baste and quilt as desired. Bind using **E** 2-1/4" strips.