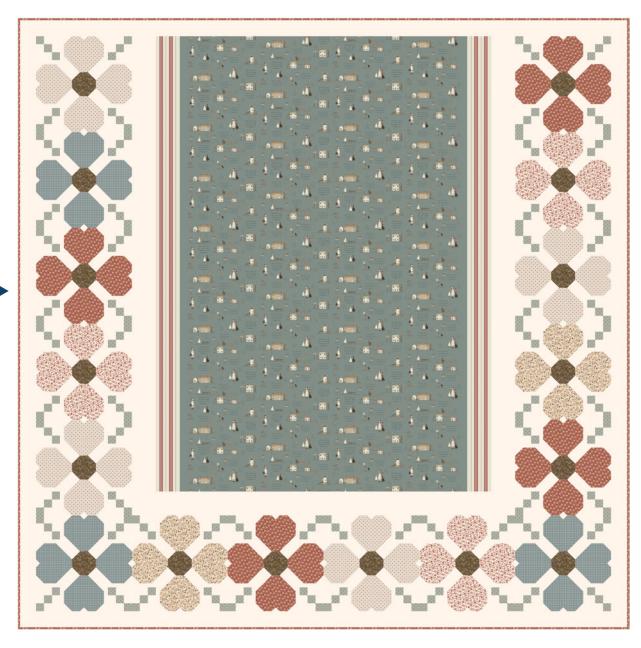

# Foulard a Fleurs

Designed by Wendy Sheppard Featuring *Petite Jeanne* by L ' Atelier Perdu

SIZE: 76" x 76"

THIS IS A DIGITAL REPRESENTATION OF THE QUILT TOP, FABRIC MAY VARY.

PLEASE NOTE: BEFORE MAKING YOUR PROJECT, CHECK FOR ANY PATTERN UPDATES AT WINDHAMFABRICS.COM'S FREE PROJECTS SECTION.

### **QUILT ASSEMBLY DIAGRAM**

**FINISHING:** Layer quilt top, batting and backing together to form quilt sandwich. Baste and quilt as desired. Bind using **E** 2-1/4" strips.