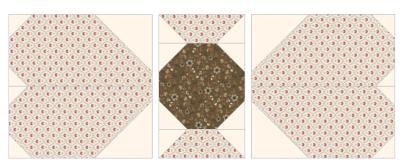

7. Noting rotation, sew (2) Heart Units 1 to the opposite sides of Center Circle Unit to make a column unit.

Heart Unit 2: Repeat Steps 4-6 using

 A 1" and (2) A 1-1/2" squares and
 G 3" x 4" rectangle. Make (2) each left heart and right heart units. Join to make (2) Heart Unit 2.

**13.** Noting rotation of units, sew together (1) **Square-Patch Unit** and (1) **Mirror-imaged Unit** to (1) **Heart Block 2** to make a column unit. Make (2).

Make (2)

**14.** As shown, sew together units from **Steps 7** and **13** to complete (1) **Inner Border 2 Block**, measuring 12-1/2" square unfinished. Make (4).