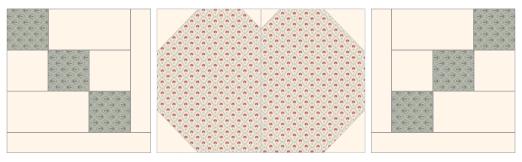

#### CENTER CIRCLE UNIT

1. Corner Triangle: Draw a diagonal line on the wrong side of (1) A 1-1/2" square. Place square, right sides together (RST), at a corner of (1) D 3-1/2" square. Sew on drawn line. Trim 1/4" away from sewn line. Open and press to reveal A corner triangle. Repeat with (3) additional A 1-1/2" squares at the remaining corners of the same D 3-1/2" square.

Sew on drawn line and trim 1/4" away from sewn line.

Open and press to reveal **A** corner triangle. Repeat on the remaining (3) corners of the **D** square.

- 2. Repeat Step 1 using (2) A 1-1/2" squares and (1) G 1-1/2" x 3-1/2" rectangle. Make (2).
- **3.** Sew (2) **Step 2** units to the opposite sides of **Step 1** unit, as shown.

### **HEART UNIT 1**

- **4.** Left Heart: Repeat Step 1 using the following for corner triangles (1) **A** 1", (1) **A** 1-1/2", and (1) **A** 2-1/2" squares, and (1) **G** 3" x 5" rectangle. Make (1).
- 5. Right Heart: Repeat to make (1) mirror-image unit.
- 6. Sew together the Left and Right Heart units to complete Heart Unit 1. Make (2).

7. Noting rotation, sew (2) Heart Units 1 to the opposite sides of Center Circle Unit to make a column unit.

Heart Unit 2: Repeat Steps 4-6 using

 A 1" and (2) A 1-1/2" squares and
 G 3" x 4" rectangle. Make (2) each left heart and right heart units. Join to make (2) Heart Unit 2.