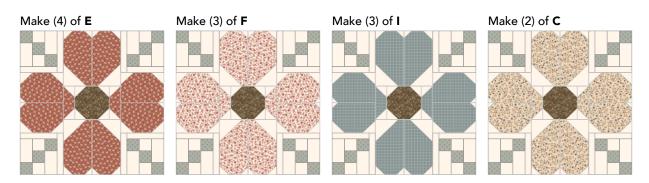

Make (4) of **G** 

Measures 12-1/2" square unfinished.

15. Make the total number of blocks indicated for the following Inner Border 2 Blocks:

### **QUILT ASSEMBLY DIAGRAM**

**FINISHING:** Layer quilt top, batting and backing together to form quilt sandwich. Baste and quilt as desired. Bind using **E** 2-1/4" strips.