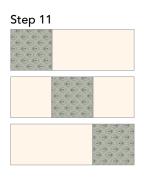

- 11. Noting rotation, sew together (2) Units 1 and (1) Unit 2, as shown.
- **12.** Sew (1) **A** 1" x 3-1/2" rectangle to the right of the **Step 11** unit, followed by (1) **A** 1" x 4" rectangle to the bottom of the same unit. Make (2) Square-Patch units and (2) mirror-imaged units, and set aside for later assembly.