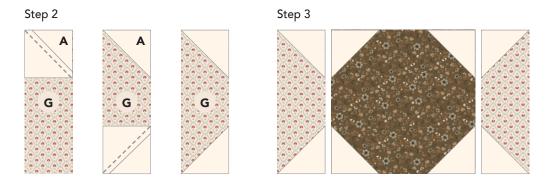

#### CENTER CIRCLE UNIT

1. Corner Triangle: Draw a diagonal line on the wrong side of (1) A 1-1/2" square. Place square, right sides together (RST), at a corner of (1) D 3-1/2" square. Sew on drawn line. Trim 1/4" away from sewn line. Open and press to reveal A corner triangle. Repeat with (3) additional A 1-1/2" squares at the remaining corners of the same D 3-1/2" square.

Sew on drawn line and trim 1/4" away from sewn line.

Open and press to reveal **A** corner triangle. Repeat on the remaining (3) corners of the **D** square.

- 2. Repeat Step 1 using (2) A 1-1/2" squares and (1) G 1-1/2" x 3-1/2" rectangle. Make (2).
- **3.** Sew (2) **Step 2** units to the opposite sides of **Step 1** unit, as shown.