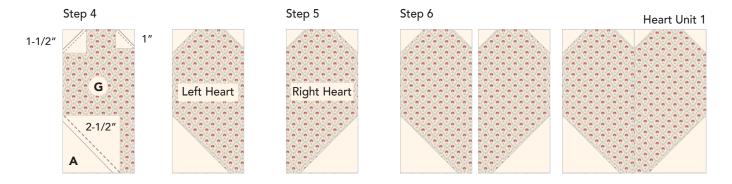

### **HEART UNIT 1**

- **4.** Left Heart: Repeat Step 1 using the following for corner triangles (1) **A** 1", (1) **A** 1-1/2", and (1) **A** 2-1/2" squares, and (1) **G** 3" x 5" rectangle. Make (1).
- 5. Right Heart: Repeat to make (1) mirror-image unit.
- 6. Sew together the Left and Right Heart units to complete Heart Unit 1. Make (2).

7. Noting rotation, sew (2) Heart Units 1 to the opposite sides of Center Circle Unit to make a column unit.

Heart Unit 2: Repeat Steps 4-6 using

 A 1" and (2) A 1-1/2" squares and
 G 3" x 4" rectangle. Make (2) each left heart and right heart units. Join to make (2) Heart Unit 2.