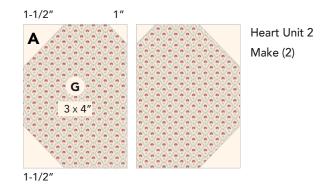

7. Noting rotation, sew (2) Heart Units 1 to the opposite sides of Center Circle Unit to make a column unit.

Heart Unit 2: Repeat Steps 4-6 using

 A 1" and (2) A 1-1/2" squares and
 G 3" x 4" rectangle. Make (2) each left heart and right heart units. Join to make (2) Heart Unit 2.