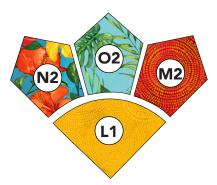

### DRESDEN BLOCK ASSEMBLY

- 1. Arch Unit: Sew together (1) N and (1) M Template 2 to the opposite long sides of (1) O Template 2 as shown. Use curved piecing technique to add L Template 1 to N/O/M arch unit.
- 2. Dresden Block: Position N/O/M Dresden unit on (1) A 4-1/2" square, aligning raw edges. Use needle turn appliqué to secure Template 2 arch points to the background square. Baste layers together along straight edges of the block.
- 3. Repeat steps 1 and 2 to make I/O/H and F/O/E dresden blocks as shown.

N/O/M UNIT

MAKE (4) BLOCKS

MAKE (16) BLOCKS

MAKE (16) BLOCKS