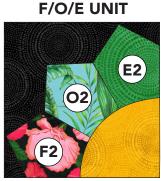

### DRESDEN BLOCK ASSEMBLY

- 1. Arch Unit: Sew together (1) N and (1) M Template 2 to the opposite long sides of (1) O Template 2 as shown. Use curved piecing technique to add L Template 1 to N/O/M arch unit.
- 2. Dresden Block: Position N/O/M Dresden unit on (1) A 4-1/2" square, aligning raw edges. Use needle turn appliqué to secure Template 2 arch points to the background square. Baste layers together along straight edges of the block.
- 3. Repeat steps 1 and 2 to make I/O/H and F/O/E dresden blocks as shown.

N/O/M UNIT

MAKE (4) BLOCKS

MAKE (16) BLOCKS

MAKE (16) BLOCKS