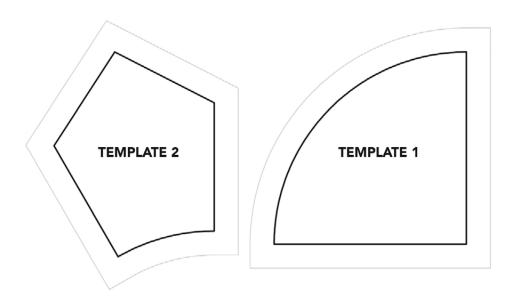

### **DRESDEN BLOCK TEMPLATES**

PRINT TEMPLATES AT 100% SCALE

### DRESDEN BLOCK ASSEMBLY

- 1. Arch Unit: Sew together (1) N and (1) M Template 2 to the opposite long sides of (1) O Template 2 as shown. Use curved piecing technique to add L Template 1 to N/O/M arch unit.
- 2. Dresden Block: Position N/O/M Dresden unit on (1) A 4-1/2" square, aligning raw edges. Use needle turn appliqué to secure Template 2 arch points to the background square. Baste layers together along straight edges of the block.
- 3. Repeat steps 1 and 2 to make I/O/H and F/O/E dresden blocks as shown.