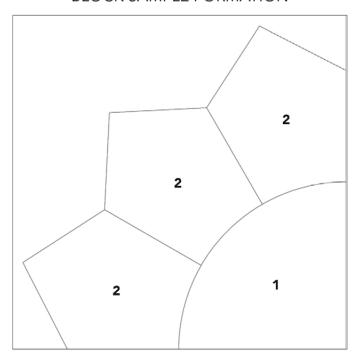

### **BLOCK SAMPLE FORMATION**

1"

### DRESDEN BLOCK ASSEMBLY

- 1. Arch Unit: Sew together (1) N and (1) M Template 2 to the opposite long sides of (1) O Template 2 as shown. Use curved piecing technique to add L Template 1 to N/O/M arch unit.
- 2. Dresden Block: Position N/O/M Dresden unit on (1) A 4-1/2" square, aligning raw edges. Use needle turn appliqué to secure Template 2 arch points to the background square. Baste layers together along straight edges of the block.
- 3. Repeat steps 1 and 2 to make I/O/H and F/O/E dresden blocks as shown.

N/O/M UNIT

MAKE (4) BLOCKS

MAKE (16) BLOCKS

MAKE (16) BLOCKS