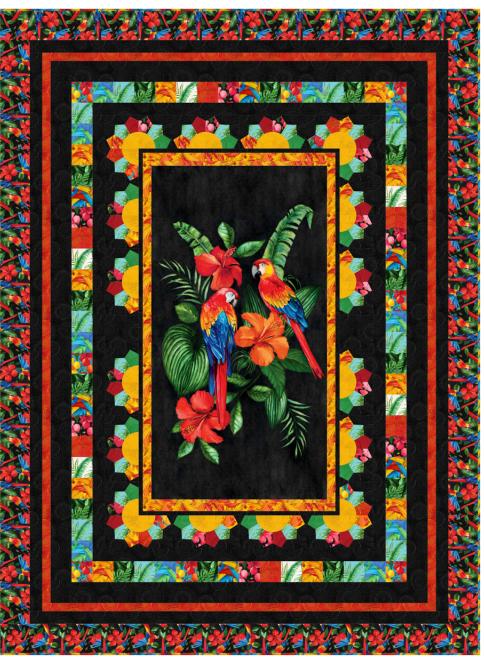

# Feathered Fanfare Macaws

Designed by Wendy Sheppard Featuring *Tropical Paradise* by Whistler Studios  $SIZE: 57" \times 77"$ 

NEEDLE TURN APPLIQUÉ AND CURVED PIECING TECHNIQUES REQUIRED

THIS IS A DIGITAL REPRESENTATION OF THE QUILT TOP, FABRIC MAY VARY.

### **QUILT ASSEMBLY** Refer to page 4 for Quilt Diagram

- **8. Inner Border 1:** Sew (1) I 1-1/2"  $\times$  41-1/2" strip to sides of quilt top, followed by (1) I 1-1/2"  $\times$  23-1/2" strip to top and bottom of **B** Panel.
- **9. Inner Border 2:** Sew (1) **A** 1" x 43-1/2" strip to sides of quilt top, followed by (1) **A** 1" x 24-1/2" strip to top and bottom of quilt top.
- **10. Dresden Border:** Sew (11) piece Dresden border to sides of quilt top, followed by (8) piece Dresden border to top and bottom of quilt top. *Note proper rotation of borders.*
- **11. Inner Border 4:** Sew (1)  $\mathbf{A}$  2" x 52-1/2" strip to sides of quilt top, followed by (1)  $\mathbf{A}$  2" x 35-1/2" strip to top and bottom of quilt top.
- **12. Patch Border:** Sew (22) Patch border to sides of quilt top, followed by (16) Patch border to top and bottom of quilt top. *Note proper rotation of borders.*
- **13. Inner Border 6:** Sew (1) **A**  $3'' \times 60-1/2''$  strip to sides of quilt top, followed by (1) **A**  $3'' \times 45-1/2''$  strip to top and bottom of quilt top.
- **14. Inner Border 7:** Sew (1) **M** 1-1/2" x 65-1/2" strip to sides of quilt top, followed by (1) **M** 1-1/2" x 47-1/2" strip to top and bottom of quilt top.
- **15. Inner Border 8:** Sew (1) **A** 2" x 67-1/2" strip to sides of quilt top, followed by (1) **A** 2" x 50-1/2" strip to top and bottom of quilt top.

**16. Outer Border:** Sew (1)  $\mathbb{C}$  4" x 70-1/2" strip to sides of quilt top, followed by (1)  $\mathbb{C}$  4" x 57-1/2" strip to top and bottom of quilt top.

**FINISHING:** Layer quilt top, batting and backing together to form quilt sandwich. Baste and quilt as desired. Bind using K 2-1/4" strips.