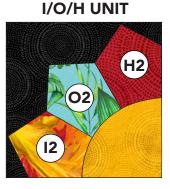

### DRESDEN BLOCK ASSEMBLY

- 1. Arch Unit: Sew together (1) N and (1) M Template 2 to the opposite long sides of (1) O Template 2 as shown. Use curved piecing technique to add L Template 1 to N/O/M arch unit.
- 2. Dresden Block: Position N/O/M Dresden unit on (1) A 4-1/2" square, aligning raw edges. Use needle turn appliqué to secure Template 2 arch points to the background square. Baste layers together along straight edges of the block.
- 3. Repeat steps 1 and 2 to make I/O/H and F/O/E dresden blocks as shown.

N/O/M UNIT

MAKE (4) BLOCKS

MAKE (16) BLOCKS

MAKE (16) BLOCKS