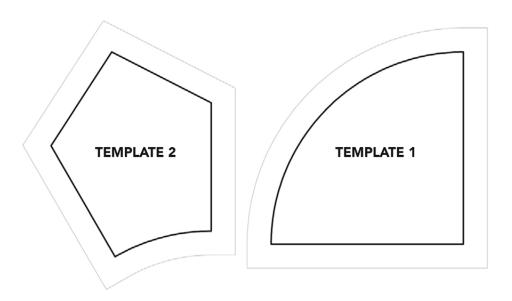

WOF=WIDTH OF FABRIC

| KEY | FABRIC | SKU                               | YD         | CUTTING INSTRUCTIONS                                                                                                                                                                                                                                                                                                                                                                                                                                                                                                                                                                    |
|-----|--------|-----------------------------------|------------|-----------------------------------------------------------------------------------------------------------------------------------------------------------------------------------------------------------------------------------------------------------------------------------------------------------------------------------------------------------------------------------------------------------------------------------------------------------------------------------------------------------------------------------------------------------------------------------------|
| A   |        | RADIANCE<br>53927-49 Linen        | 2-1/4      | Inner Border 2: (4) 1" x WOF strips. Piece strips via short ends and subcut (2) 1" x 43-1/2" strips and (2) 1" x 24-1/2" strips.  Inner Border 3: (5) 4-1/2" x WOF strips. Subcut (38) 4-1/2" squares.  Inner Border 4: (5) 2" x WOF strips. Piece strips via short ends and subcut (2) 2" x 52-1/2" and (2) 2" x 35-1/2" strips.  Inner Border 6: (6) 3" x WOF strips. Piece strips via short ends and subcut (2) 3" x 60-1/2" and (2) 3" x 45-1/2" strips.  Inner Border 8: (6) 2" x WOF strips. Piece strips via short ends and subcut (2) 2" x 67-1/2" and (2) 2" x 50-1/2" strips. |
| В   |        | 53926P-2<br>Turquoise             | 1<br>Panel | Center Design: (1) 21-1/2" x 41-1/2" rectangle.                                                                                                                                                                                                                                                                                                                                                                                                                                                                                                                                         |
| С   |        | 53928-3 Ivory                     | 1          | Outer Border: (7) 4" x WOF strips. Piece strips via short ends and subcut (2) 4" x 70-1/2" and (2) 4" x 57-1/2" strips.                                                                                                                                                                                                                                                                                                                                                                                                                                                                 |
| D   |        | 53930-1 Black                     | 1/4        | Patch Border: (1) 3" x WOF strip. Subcut (14) 3" squares.                                                                                                                                                                                                                                                                                                                                                                                                                                                                                                                               |
| E   |        | RADIANCE<br>53727-16 Green        | 1/4        | Dresden Border: (16) Template 2.                                                                                                                                                                                                                                                                                                                                                                                                                                                                                                                                                        |
| F   |        | 53929-1 Black                     | 1/4        | Patch Border: (1) 3" x WOF strips. Subcut (6) 3" squares.  Dresden Border: (16) Template 2.                                                                                                                                                                                                                                                                                                                                                                                                                                                                                             |
| G   |        | RADIANCE<br>53727-2<br>Watermelon | 1/8        | Patch Border: (1) 3" x WOF strip. Subcut (10) 3" squares.                                                                                                                                                                                                                                                                                                                                                                                                                                                                                                                               |
| н   |        | RADIANCE<br>53727-3 Red           | 1/4        | Dresden Border: (16) Template 2.                                                                                                                                                                                                                                                                                                                                                                                                                                                                                                                                                        |
| I   |        | 53931-8 Pink                      | 1/2        | Inner Border 1: (2) 1-1/2" x 41-1/2" and (2) 1-1/2" x 23-1/2" strips.  Dresden Border: (16) Template 2.  Patch Border: (1) 3" x WOF strip. Subcut (10) 3" squares.                                                                                                                                                                                                                                                                                                                                                                                                                      |
| J   |        | 53932-3 Ivory                     | 1/8        | Patch Border: (1) 3" x WOF strip. Subcut (6) 3" squares.                                                                                                                                                                                                                                                                                                                                                                                                                                                                                                                                |

| KEY | FABRIC                                                                                                                                                                                                                                                                                                                                                                                                                                                                                                                                                                                                                                                                                                                                                                                                                                                                                                                                                                                                                                                                                                                                                                                                                                                                                                                                                                                                                                                                                                                                                                                                                                                                                                                                                                                                                                                                                                                                                                                                                                                                                                                         | SKU                             | YD    | CUTTING INSTRUCTIONS                                                                                                                                                                                                             |
|-----|--------------------------------------------------------------------------------------------------------------------------------------------------------------------------------------------------------------------------------------------------------------------------------------------------------------------------------------------------------------------------------------------------------------------------------------------------------------------------------------------------------------------------------------------------------------------------------------------------------------------------------------------------------------------------------------------------------------------------------------------------------------------------------------------------------------------------------------------------------------------------------------------------------------------------------------------------------------------------------------------------------------------------------------------------------------------------------------------------------------------------------------------------------------------------------------------------------------------------------------------------------------------------------------------------------------------------------------------------------------------------------------------------------------------------------------------------------------------------------------------------------------------------------------------------------------------------------------------------------------------------------------------------------------------------------------------------------------------------------------------------------------------------------------------------------------------------------------------------------------------------------------------------------------------------------------------------------------------------------------------------------------------------------------------------------------------------------------------------------------------------------|---------------------------------|-------|----------------------------------------------------------------------------------------------------------------------------------------------------------------------------------------------------------------------------------|
| K   | The state of the s | 53932-9<br>Pale Pink            | 3/4   | Patch Border: (1) 3" x WOF strip. Subcut (6) 3" squares. BINDING: (8) 2-1/4" x WOF strips. Piece strips via short ends.                                                                                                          |
| L   |                                                                                                                                                                                                                                                                                                                                                                                                                                                                                                                                                                                                                                                                                                                                                                                                                                                                                                                                                                                                                                                                                                                                                                                                                                                                                                                                                                                                                                                                                                                                                                                                                                                                                                                                                                                                                                                                                                                                                                                                                                                                                                                                | RADIANCE<br>53727-10<br>Mustard | 1/3   | Dresden Border: (36) Template 1.                                                                                                                                                                                                 |
| М   |                                                                                                                                                                                                                                                                                                                                                                                                                                                                                                                                                                                                                                                                                                                                                                                                                                                                                                                                                                                                                                                                                                                                                                                                                                                                                                                                                                                                                                                                                                                                                                                                                                                                                                                                                                                                                                                                                                                                                                                                                                                                                                                                | RADIANCE<br>53727-1<br>Salmon   | 1/2   | Dresden Border: (4) Template 2.  Patch Border: (1) 3" x WOF strip. Subcut (6) 3" squares.  Inner Border 7: (6) 1-1/2" x WOF strips. Piece strips via short ends and subcut (2) 1-1/2" x 65-1/2" and (2) 1-1/2" x 47-1/2" strips. |
| N   |                                                                                                                                                                                                                                                                                                                                                                                                                                                                                                                                                                                                                                                                                                                                                                                                                                                                                                                                                                                                                                                                                                                                                                                                                                                                                                                                                                                                                                                                                                                                                                                                                                                                                                                                                                                                                                                                                                                                                                                                                                                                                                                                | 53929-4<br>Cyan                 | 1/4   | Dresden Border: (4) Template 2. Patch Border: (1) 3" x WOF strip. Subcut (8) 3" squares.                                                                                                                                         |
| 0   |                                                                                                                                                                                                                                                                                                                                                                                                                                                                                                                                                                                                                                                                                                                                                                                                                                                                                                                                                                                                                                                                                                                                                                                                                                                                                                                                                                                                                                                                                                                                                                                                                                                                                                                                                                                                                                                                                                                                                                                                                                                                                                                                | 53932-2<br>Turquoise            | 1/2   | Dresden Border: (36) Template 2.  Patch Border: (1) 3" x WOF strip. Subcut (10) 3" squares.                                                                                                                                      |
|     |                                                                                                                                                                                                                                                                                                                                                                                                                                                                                                                                                                                                                                                                                                                                                                                                                                                                                                                                                                                                                                                                                                                                                                                                                                                                                                                                                                                                                                                                                                                                                                                                                                                                                                                                                                                                                                                                                                                                                                                                                                                                                                                                | Backing                         | 3-3/4 | Batting 65" x 85" piece.                                                                                                                                                                                                         |

#### **DRESDEN BLOCK ASSEMBLY**

- **1. Arch Unit:** Sew together (1) **N** and (1) **M** Template 2 to the opposite long sides of (1) **O** Template 2 as shown. Use curved piecing technique to add **L** Template 1 to **N/O/M** arch unit.
- **2. Dresden Block:** Position **N/O/M** Dresden unit on (1) **A** 4-1/2" square, aligning raw edges. Use needle turn appliqué to secure Template 2 arch points to the background square. Baste layers together along straight edges of the block.
- **3.** Repeat steps 1 and 2 to make **I/O/H** and **F/O/E** dresden blocks as shown.

### **DRESDEN BLOCK TEMPLATES**

PRINT TEMPLATES AT 100% SCALE