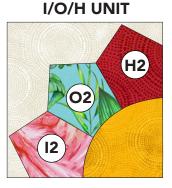

#### **DRESDEN BLOCK ASSEMBLY**

- **1. Arch Unit:** Sew together (1) **N** and (1) **M** Template 2 to the opposite long sides of (1) **O** Template 2 as shown. Use curved piecing technique to add **L** Template 1 to **N/O/M** arch unit.
- **2. Dresden Block:** Position **N/O/M** Dresden unit on (1) **A** 4-1/2" square, aligning raw edges. Use needle turn appliqué to secure Template 2 arch points to the background square. Baste layers together along straight edges of the block.
- **3.** Repeat steps 1 and 2 to make **I/O/H** and **F/O/E** dresden blocks as shown.