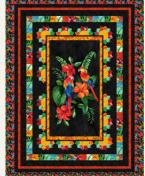

# Feathered Fanfare Flamingos

Designed by Wendy Sheppard Featuring *Tropical Paradise* by Whistler Studios  $SIZE: 57" \times 77"$ 

NEEDLE TURN APPLIQUÉ AND CURVED PIECING TECHNIQUES REQUIRED

PLEASE NOTE: BEFORE MAKING YOUR PROJECT, CHECK FOR ANY PATTERN UPDATES AT WINDHAMFABRICS.COM'S FREE PROJECTS SECTION.

Pattern also available in our Tropical Paradise, Macaws colorway!

Feathered Fanfare Macaws