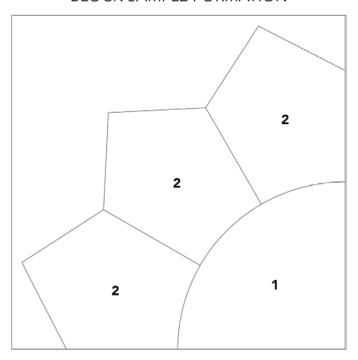

#### **DRESDEN BLOCK ASSEMBLY**

- **1. Arch Unit:** Sew together (1) **N** and (1) **M** Template 2 to the opposite long sides of (1) **O** Template 2 as shown. Use curved piecing technique to add **L** Template 1 to **N/O/M** arch unit.
- **2. Dresden Block:** Position **N/O/M** Dresden unit on (1) **A** 4-1/2" square, aligning raw edges. Use needle turn appliqué to secure Template 2 arch points to the background square. Baste layers together along straight edges of the block.
- **3.** Repeat steps 1 and 2 to make **I/O/H** and **F/O/E** dresden blocks as shown.

N/O/M UNIT

MAKE (16) BLOCKS

MAKE (16) BLOCKS

### **BLOCK SAMPLE FORMATION**

1"