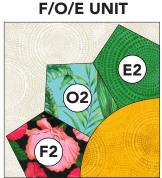

#### **DRESDEN BLOCK ASSEMBLY**

- **1. Arch Unit:** Sew together (1) **N** and (1) **M** Template 2 to the opposite long sides of (1) **O** Template 2 as shown. Use curved piecing technique to add **L** Template 1 to **N/O/M** arch unit.
- **2. Dresden Block:** Position **N/O/M** Dresden unit on (1) **A** 4-1/2" square, aligning raw edges. Use needle turn appliqué to secure Template 2 arch points to the background square. Baste layers together along straight edges of the block.
- **3.** Repeat steps 1 and 2 to make **I/O/H** and **F/O/E** dresden blocks as shown.