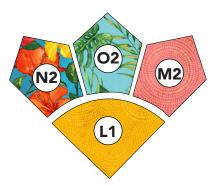

#### **DRESDEN BLOCK ASSEMBLY**

- **1. Arch Unit:** Sew together (1) **N** and (1) **M** Template 2 to the opposite long sides of (1) **O** Template 2 as shown. Use curved piecing technique to add **L** Template 1 to **N/O/M** arch unit.
- **2. Dresden Block:** Position **N/O/M** Dresden unit on (1) **A** 4-1/2" square, aligning raw edges. Use needle turn appliqué to secure Template 2 arch points to the background square. Baste layers together along straight edges of the block.
- **3.** Repeat steps 1 and 2 to make **I/O/H** and **F/O/E** dresden blocks as shown.

N/O/M UNIT

MAKE (16) BLOCKS

MAKE (16) BLOCKS