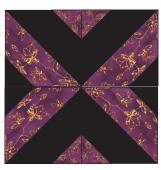

- **4. Block Unit:** Arrange and sew together (4) **AB** block units as shown in diagram. Square block to 12-1/2". *Note proper rotation of diagonal units.* Make (2) **AB** Blocks. Set aside.
- **5.** Repeat step 4. to complete remaining **AC-AO** blocks. Refer to Quilt Diagram on page 3.

2

MAKE 2 AB BLOCKS