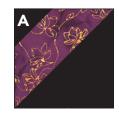

#### **BLOCK ASSEMBLY**

- **1. HST Units:** Draw a diagonal line on wrong side of (1) **A** 7" square. Place **A** and (1) **B** 7" square right sides together, with **A** on top, as shown in diagram. Sew 1/4" away from both sides of drawn line. Cut along drawn line. Open and press for (2) **AB** HST units. HSTs units should measure 6-1/2" square raw edge to raw edge.
- **2. Diagonal Units:** Draw a diagonal line on wrong side of (1) **A** 2-1/2" square. Place **A** square, right sides together, at the **B** corner of (1) **AB** HST unit, as shown in diagram. Sew on drawn line. Trim 1/4" away from sewn line. Open and press to reveal **A** corner triangle. Repeat for opposite corner using (1) **B** 2-1/2" square. Make (8) **AB** block units.

STEP 1: HALE-SOUARE TRIANGLE DIAGRAMS

MAKE 16 **AB** HSTs

STEP 2: BLOCK UNIT DIAGRAMS

MAKE 8 AB UNITS

**3.** Repeat steps 1 and 2 to make the following block units: Note **M** and **N** fabric orientation.