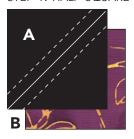

#### **BLOCK ASSEMBLY**

- **1. HST Units:** Draw a diagonal line on wrong side of (1) **A** 7" square. Place **A** and (1) **B** 7" square right sides together, with **A** on top, as shown in diagram. Sew 1/4" away from both sides of drawn line. Cut along drawn line. Open and press for (2) **AB** HST units. HSTs units should measure 6-1/2" square raw edge to raw edge.
- **2. Diagonal Units:** Draw a diagonal line on wrong side of (1) **A** 2-1/2" square. Place **A** square, right sides together, at the **B** corner of (1) **AB** HST unit, as shown in diagram. Sew on drawn line. Trim 1/4" away from sewn line. Open and press to reveal **A** corner triangle. Repeat for opposite corner using (1) **B** 2-1/2" square. Make (8) **AB** block units.

STEP 1: HALE-SOUARE TRIANGLE DIAGRAMS

MAKE 16 **AB** HSTs

STEP 2: BLOCK UNIT DIAGRAMS

MAKE 8 AB UNITS

**3.** Repeat steps 1 and 2 to make the following block units: Note **M** and **N** fabric orientation.