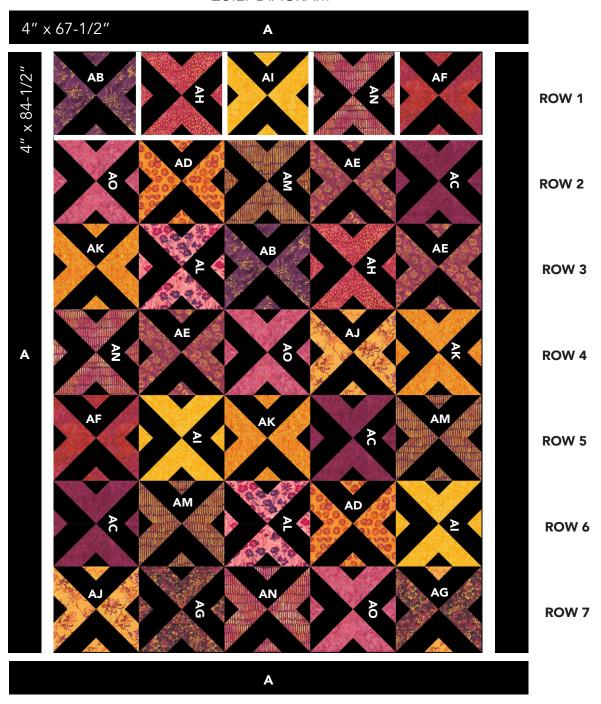

#### **QUILT ASSEMBLY**

- **6. Pieced Rows:** Arrange and sew together 5 blocks to make rows 1-7 as shown in Quilt Diagram. *Note proper placement and rotation of blocks.* Sew rows together to complete quilt top.
- **7. Border:** From long **A** 4" strip, cut (2) strips at 84-1/2" and sew one strip to the opposite long sides of quilt top. Cut (2) strips at 67-1/2" and sew one strip to top and to bottom of quilt top.

#### **QUILT DIAGRAM**

**FINISHING:** Layer quilt top, batting and backing together to form quilt sandwich. Baste and quilt as desired. Bind using **A** 2-1/4" strips.