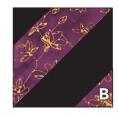

WOF STRIP=WIDTH OF FABRIC

| KEY | FABRIC | SKU                            | YD    | CUTTING INSTRUCTIONS                                                                                                                                                                                                                                               |
|-----|--------|--------------------------------|-------|--------------------------------------------------------------------------------------------------------------------------------------------------------------------------------------------------------------------------------------------------------------------|
| A   |        | Lava Solids<br>100Q-1045 Black | 4-5/8 | <ul> <li>(12) 7" x WOF strips. Subcut (70) 7" squares.</li> <li>(9) 2-1/2" x WOF strips. Subcut (140) 2-1/2" squares.</li> <li>(8) 4" x WOF strips. Sew strips via short ends.</li> <li>(8) 2-1/4" x WOF strips for binding. Sew strips via short ends.</li> </ul> |
| В   |        | 2745Q-X Purple                 | 1/3   | (1) 7" x WOF strip. Subcut (4) 7" and (8) 2-1/2" squares.                                                                                                                                                                                                          |
| С   |        | 2748Q-X Plum                   | 1/2   | (1) 7" x WOF strip. Subcut (6) 7" squares.<br>(1) 2-1/2" x WOF strip. Subcut (12) 2-1/2" squares.                                                                                                                                                                  |
| D   |        | 2756Q-X Orange                 | 1/3   | (1) 7" x WOF strip. Subcut (4) 7" and (8) 2-1/2" squares.                                                                                                                                                                                                          |
| E   | 900    | 2749Q-X Plum                   | 1/2   | (1) 7" x WOF strip. Subcut (6) 7" squares.<br>(1) 2-1/2" x WOF strip. Subcut (12) 2-1/2" squares.                                                                                                                                                                  |
| F   |        | 2751Q-X Magenta                | 1/3   | (1) 7" x WOF strip. Subcut (4) 7" and (8) 2-1/2" squares.                                                                                                                                                                                                          |
| G   |        | 2747Q-X Fizz                   | 1/3   | (1) 7" x WOF strip. Subcut (4) 7" and (8) 2-1/2" squares.                                                                                                                                                                                                          |
| Н   |        | 2752Q-X Magenta                | 1/3   | (1) 7" x WOF strip. Subcut (4) 7" and (8) 2-1/2" squares.                                                                                                                                                                                                          |
| I   |        | 2758Q-X Honey                  | 1/2   | (1) 7" x WOF strip. Subcut (6) 7" squares.<br>(1) 2-1/2" x WOF strip. Subcut (12) 2-1/2" squares.                                                                                                                                                                  |
| J   |        | 2759Q-X Melon                  | 1/3   | (1) 7" x WOF strip. Subcut (4) 7" and (8) 2-1/2" squares.                                                                                                                                                                                                          |
| K   |        | 2757Q-X Orange                 | 1/2   | (1) 7" x WOF strip. Subcut (6) 7" squares.<br>(1) 2-1/2" x WOF strip. Subcut (12) 2-1/2" squares.                                                                                                                                                                  |
| L   | A P    | 2755Q-X Pink                   | 1/3   | (1) 7" x WOF strip. Subcut (4) 7" and (8) 2-1/2" squares                                                                                                                                                                                                           |
| M   |        | 2746Q-X Purple                 | 1/2   | (1) 7" x WOF strip. Subcut (6) 7" squares.<br>(1) 2-1/2" x WOF strip. Subcut (12) 2-1/2" squares.                                                                                                                                                                  |
| N   |        | 2750Q-X Plum                   | 1/2   | (1) 7" x WOF strip. Subcut (6) 7" squares.<br>(1) 2-1/2" x WOF strip. Subcut (12) 2-1/2" squares.                                                                                                                                                                  |
| 0   |        | 2754Q-X Pink                   | 1/2   | (1) 7" x WOF strip. Subcut (6) 7" squares.<br>(1) 2-1/2" x WOF strip. Subcut (12) 2-1/2" squares.                                                                                                                                                                  |
|     |        | Backing                        | 5-5/8 | Batting: 75" x 99"                                                                                                                                                                                                                                                 |