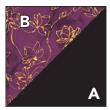

#### **BLOCK ASSEMBLY**

- **1. HST Units:** Draw a diagonal line on wrong side of (1) **A** 7" square. Place **A** and (1) **B** 7" square right sides together, with **A** on top, as shown in diagram. Sew 1/4" away from both sides of drawn line. Cut along drawn line. Open and press for (2) **AB** HST units. HSTs units should measure 6-1/2" square raw edge to raw edge.
- **2. Diagonal Units:** Draw a diagonal line on wrong side of (1) **A** 2-1/2" square. Place **A** square, right sides together, at the **B** corner of (1) **AB** HST unit, as shown in diagram. Sew on drawn line. Trim 1/4" away from sewn line. Open and press to reveal **A** corner triangle. Repeat for opposite corner using (1) **B** 2-1/2" square. Make (8) **AB** block units.

STEP 1: HALE-SOUARE TRIANGLE DIAGRAMS

MAKE 16 **AB** HSTs

STEP 2: BLOCK UNIT DIAGRAMS

MAKE 8 AB UNITS

**3.** Repeat steps 1 and 2 to make the following block units: Note **M** and **N** fabric orientation.