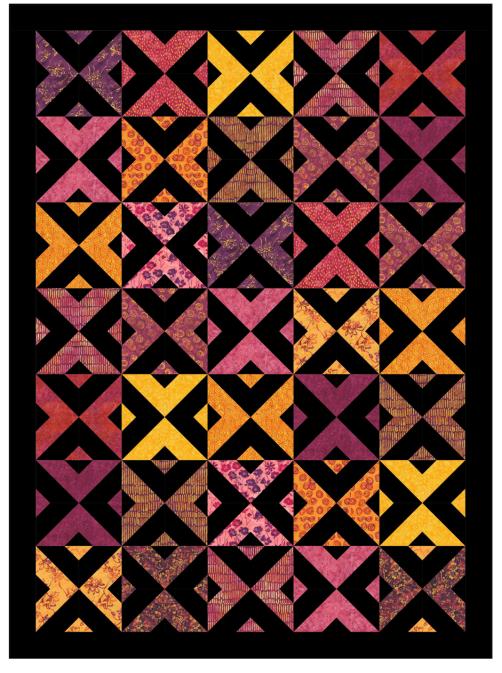

# **Extreme Measures**

Designed by Wendy Sheppard featuring the Baliscapes: *Plum Fizz* collection SIZE: 67" x 91"

FREE PROJECT

THIS IS A DIGITAL REPRESENTATION OF THE QUILT TOP, FABRIC MAY VARY.

PLEASE NOTE: BEFORE MAKING YOUR PROJECT, CHECK FOR ANY PATTERN UPDATES AT WINDHAMFABRICS.COM'S FREE PROJECTS SECTION.

#### **QUILT ASSEMBLY**

- **6. Pieced Rows:** Arrange and sew together 5 blocks to make rows 1-7 as shown in Quilt Diagram. *Note proper placement and rotation of blocks.* Sew rows together to complete quilt top.
- **7. Border:** From long **A** 4" strip, cut (2) strips at 84-1/2" and sew one strip to the opposite long sides of quilt top. Cut (2) strips at 67-1/2" and sew one strip to top and to bottom of quilt top.

#### **QUILT DIAGRAM**

**FINISHING:** Layer quilt top, batting and backing together to form quilt sandwich. Baste and quilt as desired. Bind using **A** 2-1/4" strips.