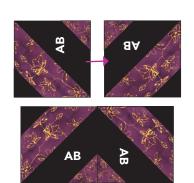

#### **BLOCK ASSEMBLY**

- **1. HST Units:** Draw a diagonal line on wrong side of (1) **A** 7" square. Place **A** and (1) **B** 7" square right sides together, with **A** on top, as shown in diagram. Sew 1/4" away from both sides of drawn line. Cut along drawn line. Open and press for (2) **AB** HST units. HSTs units should measure 6-1/2" square raw edge to raw edge.
- **2. Diagonal Units:** Draw a diagonal line on wrong side of (1) **A** 2-1/2" square. Place **A** square, right sides together, at the **B** corner of (1) **AB** HST unit, as shown in diagram. Sew on drawn line. Trim 1/4" away from sewn line. Open and press to reveal **A** corner triangle. Repeat for opposite corner using (1) **B** 2-1/2" square. Make (8) **AB** block units.

STEP 1: HALE-SOUARE TRIANGLE DIAGRAMS

MAKE 16 **AB** HSTs

STEP 2: BLOCK UNIT DIAGRAMS

MAKE 8 AB UNITS

**3.** Repeat steps 1 and 2 to make the following block units: Note **M** and **N** fabric orientation.