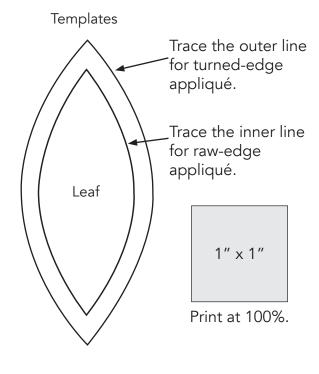

#### **ADDITIONAL MATERIALS** Template plastic

**Optional:** For turned edge appliqué: freezer paper or other template paper For raw edge appliqué: paper backed fusible webbing

#### **BLOCK ASSEMBLY**

- **1.** Prepare (12) **C** Leaf appliqué pieces using your preferred appliqué method. Trace the pattern for Leaf Placement to (12) **D** 2-1/2" squares.
- **2.** Fuse, baste or pin (1) **C** Leaf appliqué diagonally on (1) **D** 2-1/2" square. Sew along the edges of the Leaf to make a leaf unit. Make 4.
- **3.** Draw a diagonal line on the wrong side of (24) **D** 1-1/4" squares.
- **4.** Place (1) **D** 1-1/4" square on upper right corner of (1) **E** 2-1/2" x 4-1/2" rectangle. Sew along the drawn line. Trim seam allowance 1/4" from the drawn line as indicated by the solid line. Press the **D** piece open.
- **5.** Following steps 3-4, sew (1) **D** 1-1/4" square to the upper left corner of the **E** 2-1/2"  $\times$  4-1/2" rectangle to complete a petal unit. Make 4.
- 6. Sew (2) leaf units to ends of (1) Petal unit to make the side unit. Note orientation of leaf units. Make 2.
- **7.** Sew (2) **G** 2-7/8" triangles to opposite sides of (1) **A** 3-3/8" square. Sew **G** 2-7/8" triangles to the remaining sides to make center square. Trim 1/4" past **A** square points to measure 4-1/2" square.
- 8. Sew (2) petal units to opposite sides of (1) center square to make center unit. Make 1.