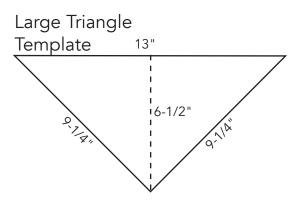

**CUTTING NOTES:** Draw a Large Triangle Template as shown on page 4. Reverse template on strip to conserve fabric. Your border lengths may vary slightly due to on point assembly.

WOF=WIDTH OF FABRIC

| KEY | FABRIC                                                                                                                                                                                                                                                                                                                                                                                                                                                                                                                                                                                                                                                                                                                                                                                                                                                                                                                                                                                                                                                                                                                                                                                                                                                                                                                                                                                                                                                                                                                                                                                                                                                                                                                                                                                                                                                                                                                                                                                                                                                                                                                         | SKU                      | YD    | CUTTING INSTRUCTIONS                                                                                                                                                                                                                                                                                  |
|-----|--------------------------------------------------------------------------------------------------------------------------------------------------------------------------------------------------------------------------------------------------------------------------------------------------------------------------------------------------------------------------------------------------------------------------------------------------------------------------------------------------------------------------------------------------------------------------------------------------------------------------------------------------------------------------------------------------------------------------------------------------------------------------------------------------------------------------------------------------------------------------------------------------------------------------------------------------------------------------------------------------------------------------------------------------------------------------------------------------------------------------------------------------------------------------------------------------------------------------------------------------------------------------------------------------------------------------------------------------------------------------------------------------------------------------------------------------------------------------------------------------------------------------------------------------------------------------------------------------------------------------------------------------------------------------------------------------------------------------------------------------------------------------------------------------------------------------------------------------------------------------------------------------------------------------------------------------------------------------------------------------------------------------------------------------------------------------------------------------------------------------------|--------------------------|-------|-------------------------------------------------------------------------------------------------------------------------------------------------------------------------------------------------------------------------------------------------------------------------------------------------------|
| Α   |                                                                                                                                                                                                                                                                                                                                                                                                                                                                                                                                                                                                                                                                                                                                                                                                                                                                                                                                                                                                                                                                                                                                                                                                                                                                                                                                                                                                                                                                                                                                                                                                                                                                                                                                                                                                                                                                                                                                                                                                                                                                                                                                | 53911-4<br>Melon         | 3/8   | <ul> <li>(3) 2" x WOF strips; subcut</li> <li>(2) 2" x 41-1/4" borders and</li> <li>(2) 2" x 18" borders.</li> <li>(3) Fussy-cut (3) 3-3/8" squares centered over flowers.</li> </ul>                                                                                                                 |
| В   |                                                                                                                                                                                                                                                                                                                                                                                                                                                                                                                                                                                                                                                                                                                                                                                                                                                                                                                                                                                                                                                                                                                                                                                                                                                                                                                                                                                                                                                                                                                                                                                                                                                                                                                                                                                                                                                                                                                                                                                                                                                                                                                                | 53912-7<br>Pale Pink     | 1/2   | (2) 6-1/2" x WOF strips; subcut (4) Large Triangle templates and (2) 6-1/2" squares. Cut squares in half once to make (4) Small Triangles.                                                                                                                                                            |
| С   |                                                                                                                                                                                                                                                                                                                                                                                                                                                                                                                                                                                                                                                                                                                                                                                                                                                                                                                                                                                                                                                                                                                                                                                                                                                                                                                                                                                                                                                                                                                                                                                                                                                                                                                                                                                                                                                                                                                                                                                                                                                                                                                                | 53913-6<br>Lime          | 5/8   | (12) Leaf templates. віндінд: (6) 2-1/4" х WOF strips, sew short ends together.                                                                                                                                                                                                                       |
| D   |                                                                                                                                                                                                                                                                                                                                                                                                                                                                                                                                                                                                                                                                                                                                                                                                                                                                                                                                                                                                                                                                                                                                                                                                                                                                                                                                                                                                                                                                                                                                                                                                                                                                                                                                                                                                                                                                                                                                                                                                                                                                                                                                | 53913-9<br>White         | 1/2   | <ul> <li>(3) 1-3/4" x WOF strips; subcut (12) 1-3/4" x 8-1/2" strips.</li> <li>(1) 2-1/2" x WOF strip; subcut (12) 2-1/2" squares.</li> <li>(4) 1-1/4" x WOF strips; subcut</li> <li>(2) 1-1/4" x 39-3/4" borders,</li> <li>(2) 1-1/4" x 15-1/4" borders and</li> <li>(24) 1-1/4" squares.</li> </ul> |
| Е   |                                                                                                                                                                                                                                                                                                                                                                                                                                                                                                                                                                                                                                                                                                                                                                                                                                                                                                                                                                                                                                                                                                                                                                                                                                                                                                                                                                                                                                                                                                                                                                                                                                                                                                                                                                                                                                                                                                                                                                                                                                                                                                                                | 53915-15<br>Cotton Candy | 1/4   | (2) 2-1/2" x WOF strips; subcut 2-1/2" x 4-1/2" rectangles.                                                                                                                                                                                                                                           |
| F   | Body Spring 1 Company of States and States a | 53917-15<br>Cotton Candy | 1/8   | (2) 2-7/8" squares; cut squares in half once diagonally to make (4) triangles.                                                                                                                                                                                                                        |
| G   | Control of  | 53917-21<br>Pale Blue    | 1/8   | (1) 2-7/8"x WOF strip; subcut (4) 2-7/8", (4) 2-1/8" and (2) 1-3/4" squares. Cut 2-7/8" and 2-1/8"squares in half once diagonally to make (8) triangles each.                                                                                                                                         |
|     |                                                                                                                                                                                                                                                                                                                                                                                                                                                                                                                                                                                                                                                                                                                                                                                                                                                                                                                                                                                                                                                                                                                                                                                                                                                                                                                                                                                                                                                                                                                                                                                                                                                                                                                                                                                                                                                                                                                                                                                                                                                                                                                                | Backing                  | 1-1/2 | Batting: 26" x 52"                                                                                                                                                                                                                                                                                    |