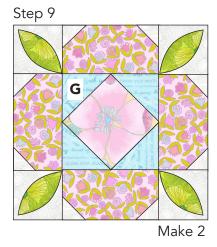

- **9.** Sew (2) side units to opposite sides of the center unit to make (1) flower block. Make 2.
- 10. Following steps 1-9, make (1) flower block using (4) F 2-7/8" triangles in step 7. Make 1.

Blocks measure 8-1/2" unfinished.