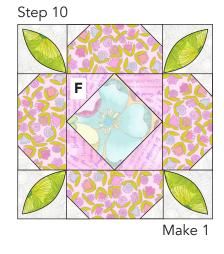

- **9.** Sew (2) side units to opposite sides of the center unit to make (1) flower block. Make 2.
- 10. Following steps 1-9, make (1) flower block using (4) F 2-7/8" triangles in step 7. Make 1.

Blocks measure 8-1/2" unfinished.