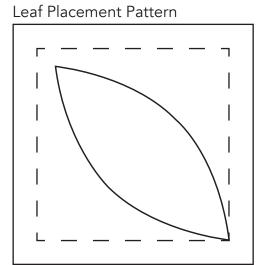

#### **BLOCK ASSEMBLY**

- **1.** Prepare (12) **C** Leaf appliqué pieces using your preferred appliqué method. Trace the pattern for Leaf Placement to (12) **D** 2-1/2" squares.
- **2.** Fuse, baste or pin (1) **C** Leaf appliqué diagonally on (1) **D** 2-1/2" square. Sew along the edges of the Leaf to make a leaf unit. Make 4.
- **3.** Draw a diagonal line on the wrong side of (24) **D** 1-1/4" squares.
- **4.** Place (1) **D** 1-1/4" square on upper right corner of (1) **E** 2-1/2" x 4-1/2" rectangle. Sew along the drawn line. Trim seam allowance 1/4" from the drawn line as indicated by the solid line. Press the **D** piece open.
- **5.** Following steps 3-4, sew (1) **D** 1-1/4" square to the upper left corner of the **E** 2-1/2"  $\times$  4-1/2" rectangle to complete a petal unit. Make 4.
- 6. Sew (2) leaf units to ends of (1) Petal unit to make the side unit. Note orientation of leaf units. Make 2.
- **7.** Sew (2) **G** 2-7/8" triangles to opposite sides of (1) **A** 3-3/8" square. Sew **G** 2-7/8" triangles to the remaining sides to make center square. Trim 1/4" past **A** square points to measure 4-1/2" square.
- 8. Sew (2) petal units to opposite sides of (1) center square to make center unit. Make 1.