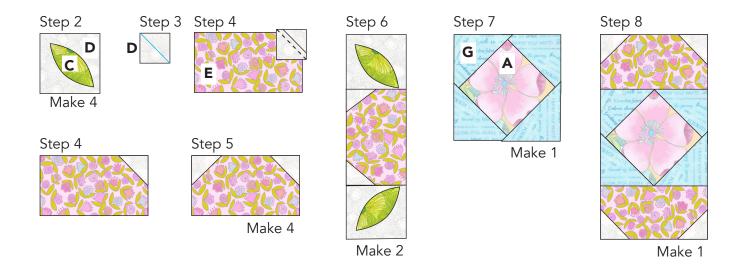

#### **BLOCK ASSEMBLY**

- **1.** Prepare (12) **C** Leaf appliqué pieces using your preferred appliqué method. Trace the pattern for Leaf Placement to (12) **D** 2-1/2" squares.
- **2.** Fuse, baste or pin (1) **C** Leaf appliqué diagonally on (1) **D** 2-1/2" square. Sew along the edges of the Leaf to make a leaf unit. Make 4.
- **3.** Draw a diagonal line on the wrong side of (24) **D** 1-1/4" squares.
- **4.** Place (1) **D** 1-1/4" square on upper right corner of (1) **E** 2-1/2" x 4-1/2" rectangle. Sew along the drawn line. Trim seam allowance 1/4" from the drawn line as indicated by the solid line. Press the **D** piece open.
- **5.** Following steps 3-4, sew (1) **D** 1-1/4" square to the upper left corner of the **E** 2-1/2"  $\times$  4-1/2" rectangle to complete a petal unit. Make 4.
- 6. Sew (2) leaf units to ends of (1) Petal unit to make the side unit. Note orientation of leaf units. Make 2.
- **7.** Sew (2) **G** 2-7/8" triangles to opposite sides of (1) **A** 3-3/8" square. Sew **G** 2-7/8" triangles to the remaining sides to make center square. Trim 1/4" past **A** square points to measure 4-1/2" square.
- 8. Sew (2) petal units to opposite sides of (1) center square to make center unit. Make 1.

- **9.** Sew (2) side units to opposite sides of the center unit to make (1) flower block. Make 2.
- 10. Following steps 1-9, make (1) flower block using (4) F 2-7/8" triangles in step 7. Make 1.

Blocks measure 8-1/2" unfinished.