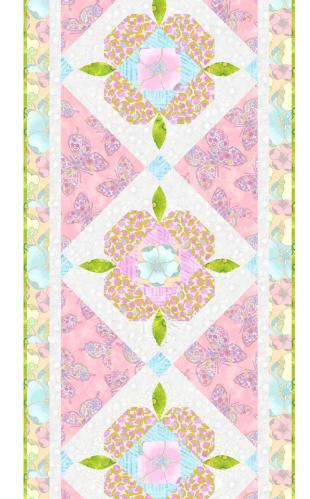

# **Butterfly Blooms Runner**

designed by Marsha Evans Moore featuring  $Goodness\ Gracious$  by Laura Heine SIZE: 18"  $\times$  44"

THIS IS A DIGITAL REPRESENTATION OF THE QUILT TOP, FABRIC MAY VARY.

PLEASE NOTE: BEFORE MAKING YOUR PROJECT, CHECK FOR ANY PATTERN UPDATES AT WINDHAMFABRICS.COM'S FREE PROJECTS SECTION.

#### **TABLE RUNNER ASSEMBLY**

- **11.** Following the Table Runner layout on page 4, arrange the flower blocks, Large and Small **B** triangles and **D** 1-3/4" x 8-1/2"strips in diagonal rows. Sew (2) **D** sashing strips to opposite sides of (3) flower blocks.
- 12. Sew (2) B Large triangles to the sides of the sashing strips of the center block. Make 1.
- **13.** Sew (1) **B** Large triangle and (1) **B** Small triangle to the sides of the sashing strips of the end blocks. Make 2.
- **14.** Sew (2) **G** 2-1/8" triangles to ends of (1) **D** 1-3/4"  $\times$  8-1/2" strip to make the short sashing strips. Note the orientation of the triangles. Make 1 each.
- **15.** Sew (2) **D** 1-3/4"  $\times$  8-1/2" strips to the opposite sides of (1) **G** 1-3/4" square. Sew (2) **G** 2-1/8" triangles to ends to make the long sashing rows. Note the orientation of the triangles. Make 2.
- **16.** Sew together the sashing rows alternating with the block rows, matching the seams, to make the center.
- **17.** Sew (2) **D** 1-1/4"  $\times$  39-3/4" borders to sides of center. Sew (2) **D** 1-1/4"  $\times$  15-1/4" borders to top and bottom of tablerunner.
- **18.** Sew (2) **A** 2" x 41-1/4" borders to sides of tablerunner. Sew (2) **D** 2" x 18" borders to top and bottom of tablerunner.

**FINISHING:** Layer quilt top, batting and backing together to form quilt sandwich. Baste and quilt as desired. Bind using **C** 2-1/4" strips.

Table Runner Layout **A** 2" x 18" **D** 1-1/4" x 15-1/4" **D** 1-1/4" × 39-3/4" В