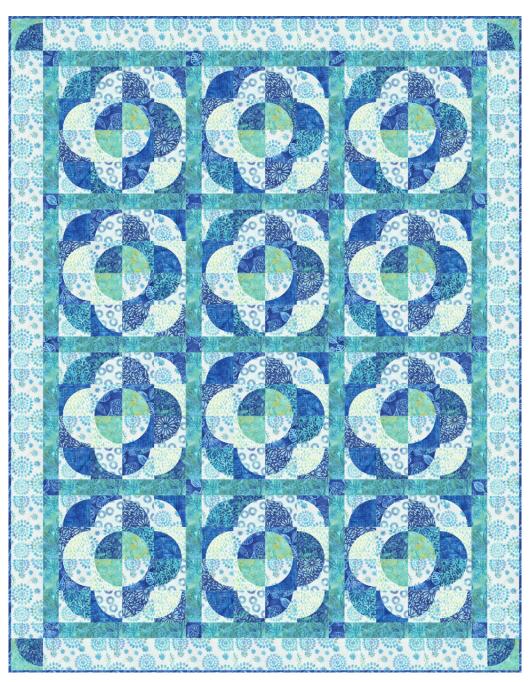

# **Amalfi**

Designed by Marsha Evans Moore Featuring Jaqueline de Jonge's *Periwinkle Glow* collection SIZE: 48-1/2" x 61-1/2"

FREE BATIK PROJECT

THIS IS A DIGITAL REPRESENTATION OF THE QUILT TOP, FABRIC MAY VARY.

#### **BLOCK ASSEMBLY**

- **7.** Following the Quilt Layout on page 4, arrange the blocks in 4 rows of 3 blocks each alternating Blocks 1 and 2. Sew together (4) **F** 2" x 12-1/2" strips alternating with the (3) blocks in each row. Make 4.
- **8.** Sew together (4) **B** 2" squares alternating with (3) **F** 2" x 12-1/2" strips to make a sashing row. Make 5.
- **9.** Sew together (5) sashing rows alternating with (4) block rows to make the quilt center.

#### **BORDERS**

**10.** Following steps 1-2, make corner squares using **J** Corner templates and **D** Quarter Circle templates. Make 4.

Make 4

**11.** Sew (1) **H** 3-1/2" x 56" border to each side of the quilt. Sew (2) corner squares to the ends of (2) **H** 3-1/2" x 42-1/2" borders noting orientation of corner squares. Sew to the top and bottom of the quilt.

### QUILT LAYOUT

**FINISHING:** Layer quilt top, batting and backing together to form quilt sandwich. Baste and quilt as desired. Bind using **B** 2-1/4" strips.