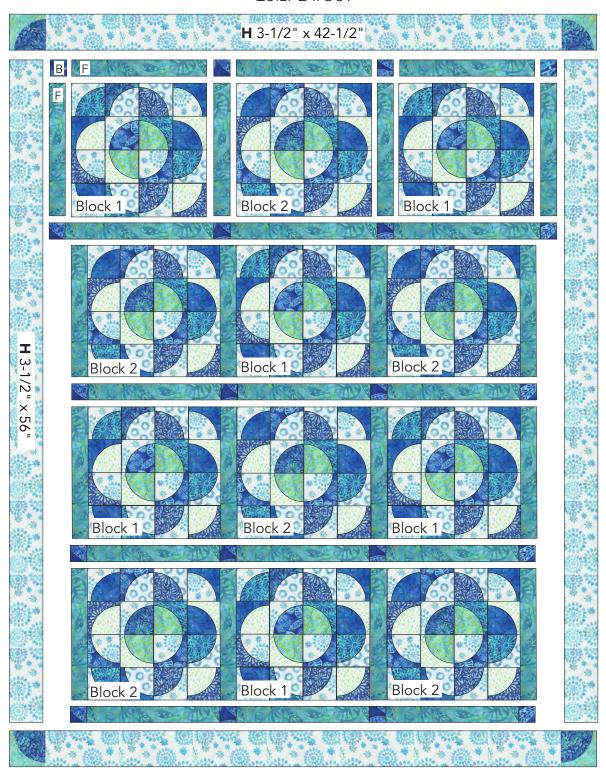

#### **BLOCK ASSEMBLY**

- **7.** Following the Quilt Layout on page 4, arrange the blocks in 4 rows of 3 blocks each alternating Blocks 1 and 2. Sew together (4) **F** 2" x 12-1/2" strips alternating with the (3) blocks in each row. Make 4.
- **8.** Sew together (4) **B** 2" squares alternating with (3) **F** 2" x 12-1/2" strips to make a sashing row. Make 5.
- **9.** Sew together (5) sashing rows alternating with (4) block rows to make the quilt center.

#### **BORDERS**

**10.** Following steps 1-2, make corner squares using **J** Corner templates and **D** Quarter Circle templates. Make 4.

Make 4

**11.** Sew (1) **H** 3-1/2" x 56" border to each side of the quilt. Sew (2) corner squares to the ends of (2) **H** 3-1/2" x 42-1/2" borders noting orientation of corner squares. Sew to the top and bottom of the quilt.

### QUILT LAYOUT

**FINISHING:** Layer quilt top, batting and backing together to form quilt sandwich. Baste and quilt as desired. Bind using **B** 2-1/4" strips.