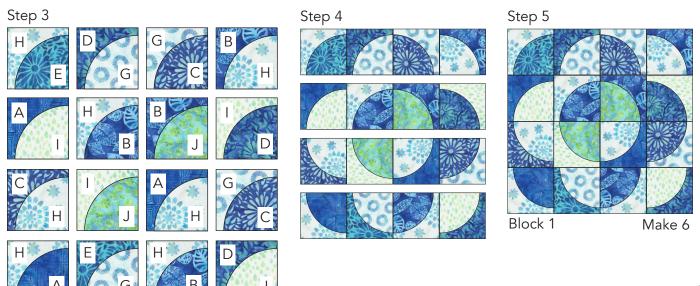

**Note:** Mark the center of the curved edges by folding the piece in half and finger pressing the fold.

Step 2

- **3.** Following Steps 1-2 make units for Block 1 using Corner templates and Quarter Circle templates shown. Make 1 each. Arrange the units in (4) rows of (4) blocks each.
- 4. Rotate the blocks in each quadrant as shown. Sew the blocks in each row together.
- 5. Sew the rows together matching the seams. Block measures 12-1/2" unfinished. Make 6 Block 1s.