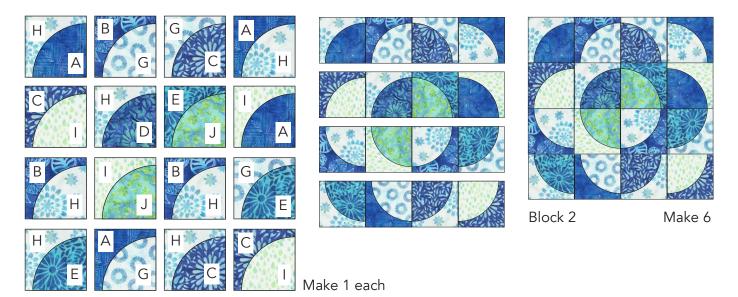

Make 1 each 2

6. Following Steps 3-5 make for Block 2 using Corner templates and Quarter Circle templates shown. Make 6.