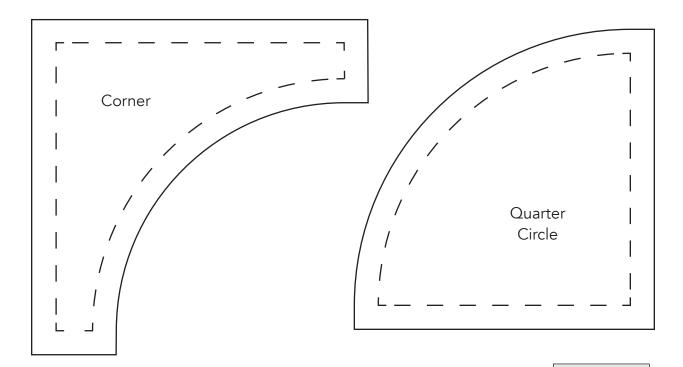

#### **BLOCKS**

- **1.** Align the center of the inner curve of (1) **H** Corner template and the curved edge of (1) **E** Quarter Circle template and then pin the centers together. Pin the ends together. Ease the curves along the seamline and pin about every 1/2".
- **2.** Carefully and slowly sew along the seamline. Press the seam toward the center. Unit should measure 3-1/2" square including seam allowance. Make 1.

**Note:** Mark the center of the curved edges by folding the piece in half and finger pressing the fold.

Step 2

- **3.** Following Steps 1-2 make units for Block 1 using Corner templates and Quarter Circle templates shown. Make 1 each. Arrange the units in (4) rows of (4) blocks each.
- 4. Rotate the blocks in each quadrant as shown. Sew the blocks in each row together.
- 5. Sew the rows together matching the seams. Block measures 12-1/2" unfinished. Make 6 Block 1s.

### **TEMPLATES**

1" x 1"

Print at 100%.