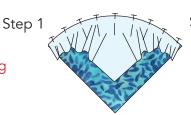

#### **BLOCKS**

- **1.** Align the center of the inner curve of (1) **H** Corner template and the curved edge of (1) **E** Quarter Circle template and then pin the centers together. Pin the ends together. Ease the curves along the seamline and pin about every 1/2".
- **2.** Carefully and slowly sew along the seamline. Press the seam toward the center. Unit should measure 3-1/2" square including seam allowance. Make 1.

**Note:** Mark the center of the curved edges by folding the piece in half and finger pressing the fold.

Step 2

- **3.** Following Steps 1-2 make units for Block 1 using Corner templates and Quarter Circle templates shown. Make 1 each. Arrange the units in (4) rows of (4) blocks each.
- 4. Rotate the blocks in each quadrant as shown. Sew the blocks in each row together.
- 5. Sew the rows together matching the seams. Block measures 12-1/2" unfinished. Make 6 Block 1s.